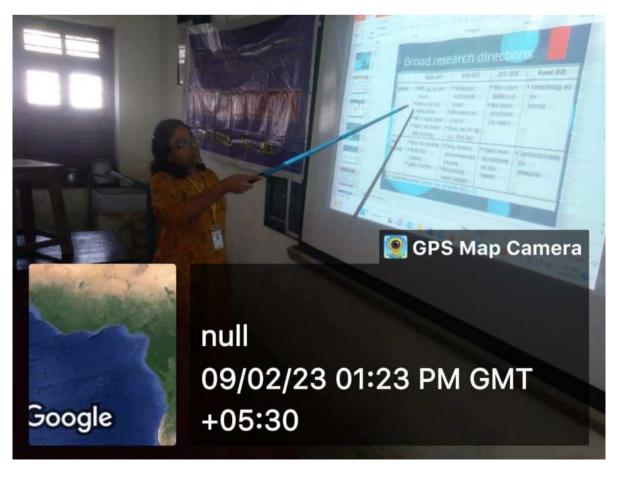

## Organized seminar and poster presentation by science department in Nutan Maratha College.

Power point presentation seminar and poster exhibition was held on 9th February 2023 and poster exhibition on 10th February 2023 in Nutan Maratha College. Seminars based on ongoing research in science were also organized. In it, 30 students gave a seminar on various topics such as nanotechnology, green chemistry, mobile addiction; math is all about, contribution of science, etc. The seminar was inaugurated by the vice principal of the college Prof. R. V. Deshmukh, while the poster presentation was inaugurated by Dr. Sarang Tamhankar, Indian Institute of Chemical Technology, Mumbai, in the poster presentation pulse monitoring system, spin coating, automatic night lamp using LDR, intelligence system and machine vision, cell detector ecosystem. 52 students made poster presentations on various topics like Ultrasonic Interferometer, Cryptography, Antibiotic Resistance, and Artificial Intelligence. After that the President of Science Association Prof. R.B. Deshmukh explained the concept of holding a science seminar to P.G. Coordinator Dr. K.B. Patil thanked, Vice Principal Dr. Madhuri Patil, Dr.Y.P. Patil, Dr. SP Mote, Prof. S.R. Gaikwad, Prof. N B Baviskar. Prof. Jitendra Patil, Prof. Nafisa Tadvi, Chanchal Madam, Prof. Annam Syed, Prof. Rahul Salunkhe, Prof. Aditya Patil supported the program.

Chairman of Science Department Prof. R.B Deshmukh gave information about the various programs implemented, in which a research oriented poster exhibition was held. Dr. Sarang Tamhankar of Indian Institute of Chemical Technology Mumbai was especially present in it. In which 49 students made poster presentations and research oriented seminars were organized on a large scale, in which 21 students presented seminars. And Science Poster Exhibition and Seminar two programs were conducted in different ways. This program is coordinated by Prof. Saurabh sir gave vote of thanks Prof. Majority of students from science department attended the program conducted by Kajal Madam.