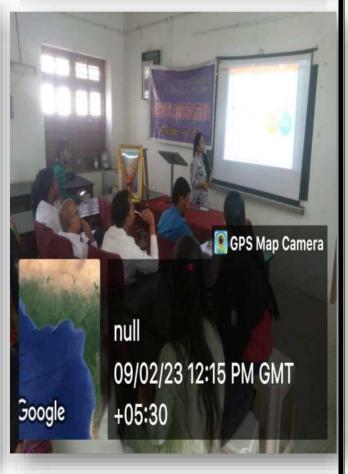

## Organized seminar and poster presentation by science department in Nutan Maratha College.

Power point presentation seminar and poster exhibition was held on 9th February 2023 and poster exhibition on 10th February 2023 in Nutan Maratha College. Seminars based on ongoing research in science were also organized. In it, 30 students gave a seminar on various topics such as nanotechnology, green chemistry, mobile addiction; math is all about, contribution of science, etc. The seminar was inaugurated by the vice principal of the college Prof. R. V. Deshmukh, while the poster presentation was inaugurated by Dr. Sarang Tamhankar, Indian Institute of Chemical Technology, Mumbai, in the poster presentation pulse monitoring system, spin coating, automatic night lamp using LDR, intelligence system and machine vision, cell detector ecosystem. 52 students made poster presentations on various topics like Ultrasonic Interferometer, Cryptography, Antibiotic Resistance, and Artificial Intelligence. After that the President of Science Association Prof. R.B. Deshmukh explained the concept of holding a science seminar to P.G. Coordinator Dr. K.B. Patil thanked, Vice Principal Dr. Madhuri Patil, Dr.Y.P. Patil, Dr. SP Mote, Prof. S.R. Gaikwad, Prof. N B Baviskar. Prof. Jitendra Patil, Prof. Nafisa Tadvi, Chanchal Madam, Prof. Annam Syed, Prof. Rahul Salunkhe, Prof. Aditya Patil supported the program.