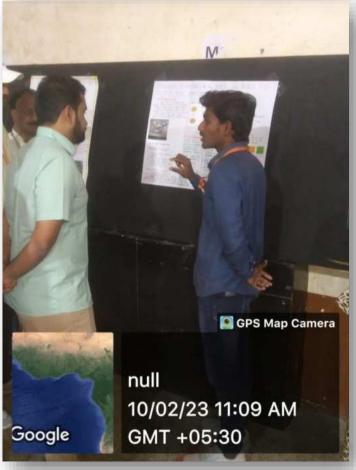

## Organized seminar and poster presentation by science department in Nutan Maratha College.

Power point presentation seminar and poster exhibition was held on 9th February 2023 and poster exhibition on 10th February 2023 in Nutan Maratha College. Seminars based on ongoing research in science were also organized. In it, 30 students gave a seminar on various topics such as nanotechnology, green chemistry, mobile addiction; math is all about, contribution of science, etc. The seminar was inaugurated by the vice principal of the college Prof. R. V. Deshmukh, while the poster presentation was inaugurated by Dr. Sarang Tamhankar, Indian Institute of Chemical Technology, Mumbai, in the poster presentation pulse monitoring system, spin coating, automatic night lamp using LDR, intelligence system and machine vision, cell detector ecosystem. 52 students made poster presentations on various topics like Ultrasonic Interferometer, Cryptography, Antibiotic Resistance, and Artificial Intelligence. After that the President of Science Association Prof. R.B. Deshmukh explained the concept of holding a science seminar to P.G. Coordinator Dr. K.B. Patil thanked, Vice Principal Dr. Madhuri Patil, Dr.Y.P. Patil, Dr. SP Mote, Prof. S.R. Gaikwad, Prof. N B Baviskar. Prof. Jitendra Patil, Prof. Nafisa Tadvi, Chanchal Madam, Prof. Annam Syed, Prof. Rahul Salunkhe, Prof. Aditya Patil supported the program.

Science Students participation of poster presentation and Seminar presentation **GPS Map Camera** null 10/02/23 11:59 AM GMT +05:30 GPS Map Camera null 10/02/23 11:35 AM GMT Google +05:30