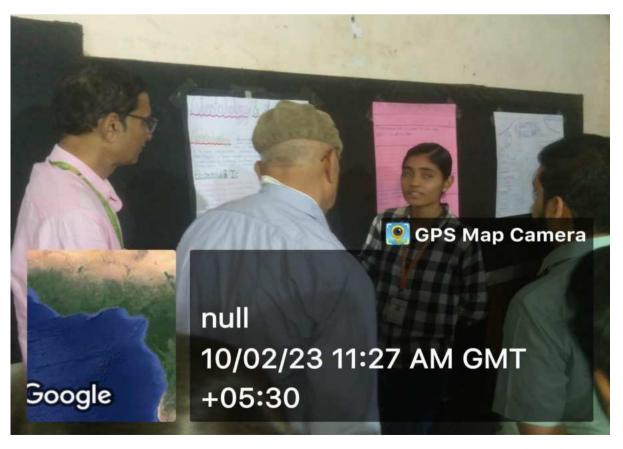

Science Students participation of poster presentation and Seminar presentation **GPS Map Camera** null 10/02/23 11:59 AM GMT +05:30 GPS Map Camera null 10/02/23 11:35 AM GMT Google +05:30