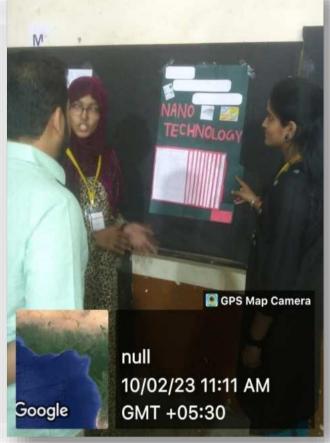

## Organized seminar and poster presentation by science department in Nutan Maratha College.

Power point presentation seminar and poster exhibition was held on 9th February 2023 and poster exhibition on 10th February 2023 in Nutan Maratha College. Seminars based on ongoing research in science were also organized. In it, 30 students gave a seminar on various topics such as nanotechnology, green chemistry, mobile addiction; math is all about, contribution of science, etc. The seminar was inaugurated by the vice principal of the college Prof. R. V. Deshmukh, while the poster presentation was inaugurated by Dr. Sarang Tamhankar, Indian Institute of Chemical Technology, Mumbai, in the poster presentation pulse monitoring system, spin coating, automatic night lamp using LDR, intelligence system and machine vision, cell detector ecosystem. 52 students made poster presentations on various topics like Ultrasonic Interferometer, Cryptography, Antibiotic Resistance, and Artificial Intelligence. After that the President of Science Association Prof. R.B. Deshmukh explained the concept of holding a science seminar to P.G. Coordinator Dr. K.B. Patil thanked, Vice Principal Dr. Madhuri Patil, Dr.Y.P. Patil, Dr. SP Mote, Prof. S.R. Gaikwad, Prof. N B Baviskar. Prof. Jitendra Patil, Prof. Nafisa Tadvi, Chanchal Madam, Prof. Annam Syed, Prof. Rahul Salunkhe, Prof. Aditya Patil supported the program.

Science Students participation of poster presentation and Seminar presentation **GPS Map Camera** null 10/02/23 11:59 AM GMT +05:30 GPS Map Camera null 10/02/23 11:35 AM GMT Google +05:30