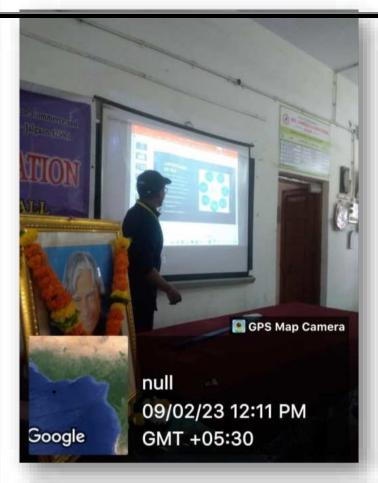

## Organized seminar and poster presentation by science department in Nutan Maratha College.

Power point presentation seminar and poster exhibition was held on 9th February 2023 and poster exhibition on 10th February 2023 in Nutan Maratha College. Seminars based on ongoing research in science were also organized. In it, 30 students gave a seminar on various topics such as nanotechnology, green chemistry, mobile addiction; math is all about, contribution of science, etc. The seminar was inaugurated by the vice principal of the college Prof. R. V. Deshmukh, while the poster presentation was inaugurated by Dr. Sarang Tamhankar, Indian Institute of Chemical Technology, Mumbai, in the poster presentation pulse monitoring system, spin coating, automatic night lamp using LDR, intelligence system and machine vision, cell detector ecosystem. 52 students made poster presentations on various topics like Ultrasonic Interferometer, Cryptography, Antibiotic Resistance, and Artificial Intelligence. After that the President of Science Association Prof. R.B. Deshmukh explained the concept of holding a science seminar to P.G. Coordinator Dr. K.B. Patil thanked, Vice Principal Dr. Madhuri Patil, Dr.Y.P. Patil, Dr. SP Mote, Prof. S.R. Gaikwad, Prof. N B Baviskar. Prof. Jitendra Patil, Prof. Nafisa Tadvi, Chanchal Madam, Prof. Annam Syed, Prof. Rahul Salunkhe, Prof. Aditya Patil supported the program.

Science Students participation of poster presentation and Seminar presentation **GPS Map Camera** null 10/02/23 11:59 AM GMT +05:30 GPS Map Camera null 10/02/23 11:35 AM GMT Google +05:30