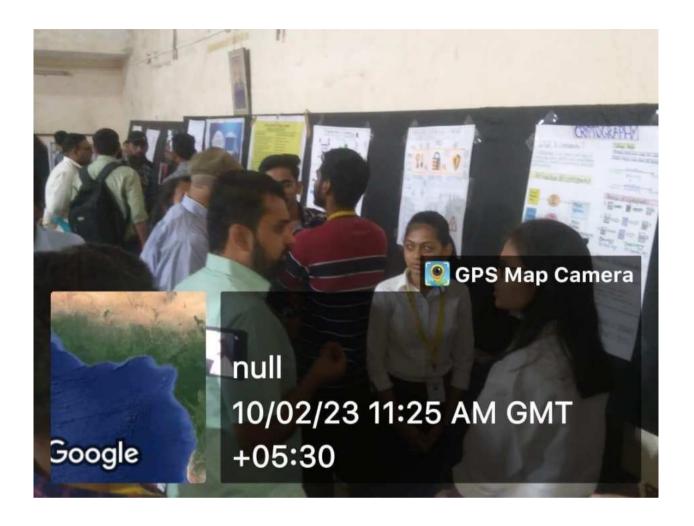

Science Students participation of poster presentation and Seminar presentation **GPS Map Camera** null 10/02/23 11:59 AM GMT +05:30 GPS Map Camera null 10/02/23 11:35 AM GMT Google +05:30