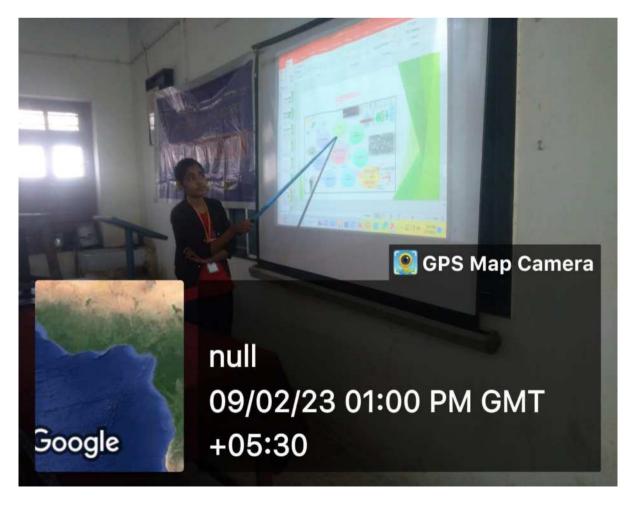

## Organized seminar and poster presentation by science department in Nutan Maratha College.

Power point presentation seminar and poster exhibition was held on 9th February 2023 and poster exhibition on 10th February 2023 in Nutan Maratha College. Seminars based on ongoing research in science were also organized. In it, 30 students gave a seminar on various topics such as nanotechnology, green chemistry, mobile addiction; math is all about, contribution of science, etc. The seminar was inaugurated by the vice principal of the college Prof. R. V. Deshmukh, while the poster presentation was inaugurated by Dr. Sarang Tamhankar, Indian Institute of Chemical Technology, Mumbai, in the poster presentation pulse monitoring system, spin coating, automatic night lamp using LDR, intelligence system and machine vision, cell detector ecosystem. 52 students made poster presentations on various topics like Ultrasonic Interferometer, Cryptography, Antibiotic Resistance, and Artificial Intelligence. After that the President of Science Association Prof. R.B. Deshmukh explained the concept of holding a science seminar to P.G. Coordinator Dr. K.B. Patil thanked, Vice Principal Dr. Madhuri Patil, Dr.Y.P. Patil, Dr. SP Mote, Prof. S.R. Gaikwad, Prof. N B Baviskar. Prof. Jitendra Patil, Prof. Nafisa Tadvi, Chanchal Madam, Prof. Annam Syed, Prof. Rahul Salunkhe, Prof. Aditya Patil supported the program.

Chairman of Science Department Prof. R.B Deshmukh gave information about the various programs implemented, in which a research oriented poster exhibition was held. Dr. Sarang Tamhankar of Indian Institute of Chemical Technology Mumbai was especially present in it. In which 49 students made poster presentations and research oriented seminars were organized on a large scale, in which 21 students presented seminars. And Science Poster Exhibition and Seminar two programs were conducted in different ways. This program is coordinated by Prof. Saurabh sir gave vote of thanks Prof. Majority of students from science department attended the program conducted by Kajal Madam.