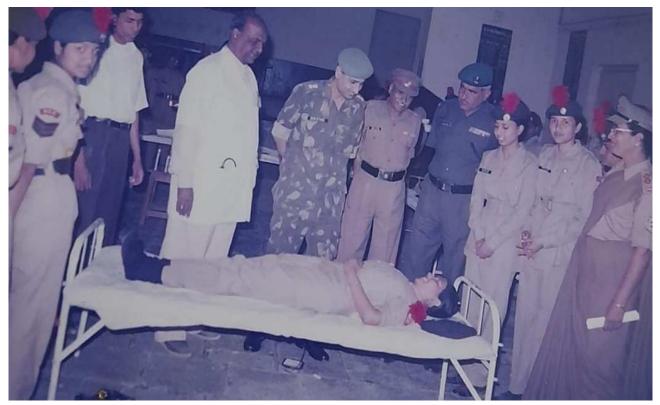

## **INSPECTION**

Administrative officer Major Sushil Kumar of 18 MAH BN was visited to NCC department for inspection on 07/10/2019. On this occasion Principal Dr. L. P. Deshmukh falicited Major Sushil Kumar by offering a shawl and bouquet.

Vice-principal Dr. N. J. Patil, Dr. S. A. Gaikwad, Captain Mrs. Kamal B. Patil & Lt. Shivaraj B. Manake were present for this program.