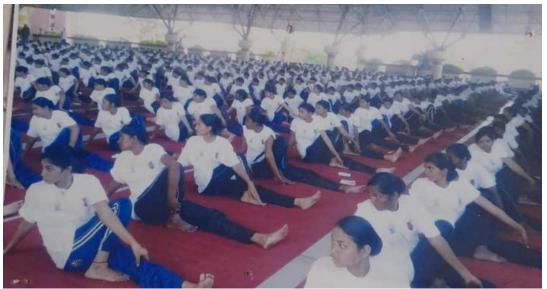

## Internation Yoga Day 21/6/2019

District office Jalgaon invited all the colleges & schools student & NCC cadets on 21/06/2019 at Chhatrapati Shivaji Maharaj Krida Sankul, Jalgaon. Near about 2800 to 2900 students & various organizations participated in it.

On this occasion 100 (SD & SW) Boys & girls of our JDMVPS's Arts,

Commerce and Science College, Jalgaon participated in it. Captain Mrs. Kamal B. Patil and Lt. Shivaraj B. Manake participated in this event. 18 MAH BN distributed T-shirt to all participating NCC cadets on the occasion.