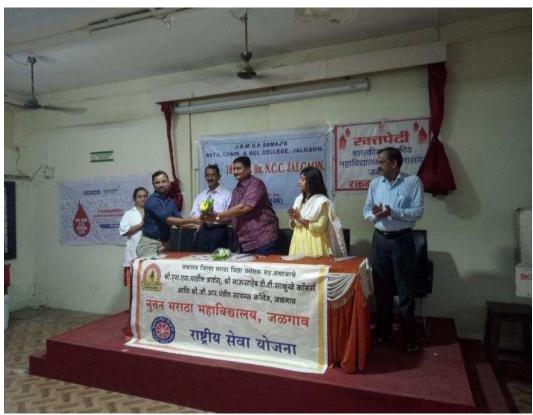

# **Blood Donation Camp**

## 04/08/2019

Blood donation was organized in Boss Hall. Honourable Mr. Virendra Bhoite Vice-chairman of J.D.M.V.P.Co-op Samaj's was chief-guest, Prin Dr. L. P. Deshmukh, Dr. Dhanshri Bhoite , Vice-Principal Dr. N. J. Patil, Dr. Rohini Deokar, Mr. Nilesh Pawar were present on the dias.

Blood donation camp was organized by NCC department of the college this program was coordinated by CATAIN KAMAL B. PATIL .48 bags of blood were collected on this occasion. HDFC bank presented water bottles and thanks to all blood donors. Civil Hospital, Jalgaon were gave the certificates to all blood donors.