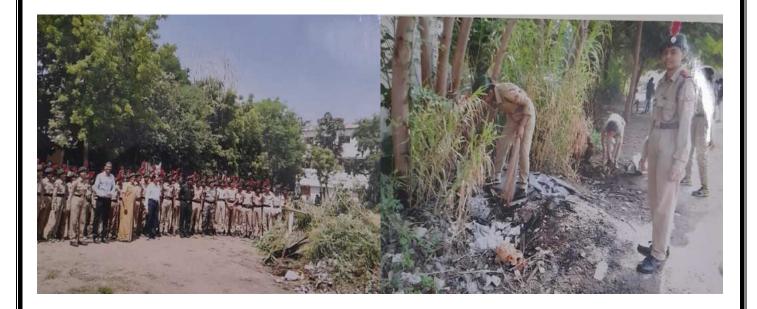

#### **PLOGGING DAY**

#### 17/12/2019

Student of NCC of Nutan Maratha College (SD & SW) Boys & Girls celebrating plogging day enthusiastically on this occasion the student cleaned the premises of college as well as Shahu Nagar co-op housing society then went to Bendale Mahila college by picking-up the garbage and cleaning roads. All cadets cleaned the surrounding area of Chhatrapati Shivaji Maharaj Statue.

All 55 (SD) Boys & 53 (SW) Girls participated in it. On this occasion Subhedar Satish Kumar,Captain Kamal B.Patil and Lt.Shivaraj B.Manake was present there. Shivaraj B.Manake explained the importance of Plogging Day to the student & the programme was carried out with enthusiasm.