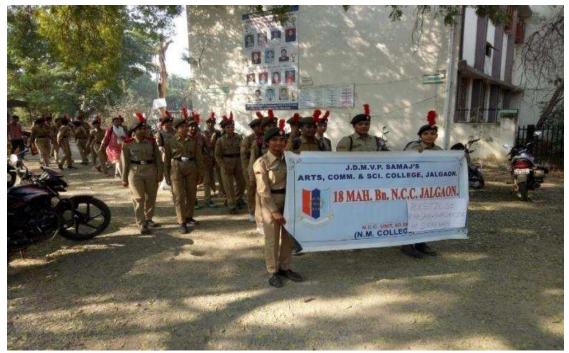

## WORLD ENVIRONMENT DAY Tree Plantation

## 05/07/2019

On the occasion of Environment Day 5<sup>th</sup> June, 2019 & SW (boys & Girls) conducted a tree plantation awareness rally from the college - Chhatrapati Shivaji Maharaj Chowk, sports complex - Ring road – Chhatrapati Shahu Maharaj Hospital – college. NCC cadets gave a different slogans in the rally about awareness of tree plantation.

After the end of the rally, plantation was done by Honourable Principal Dr. L. P. Deshmukh, Vice Principal Prof. S. G. patil, Prof. D.T. Bagul, Prof. S. E. Patil and 42 (SD) boys & 43(SW) girls were presented for this event. Captain Mrs. Kamal B. Patil and Lt. Shivaraj B. Manake were also presented on this occasion. 24 saplings of different types of trees were planted.