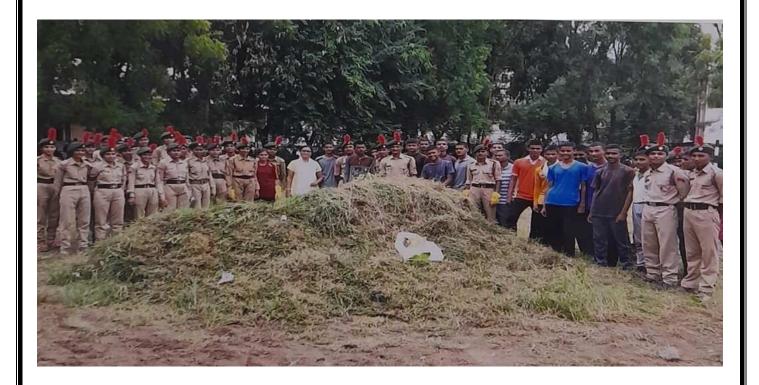

#### **PLOGGING DAY**

#### 17/12/2019

Student of NCC of Nutan Maratha College (SD & SW) Boys & Girls celebrating plogging day enthusiastically on this occasion the student cleaned the premises of college as well as Shahu Nagar co-op housing society then went to Bendale Mahila college by picking-up the garbage and cleaning roads. All cadets cleaned the surrounding area of Chhatrapati Shivaji Maharaj Statue.

All 55 (SD) Boys & 53 (SW) Girls participated in it. On this occasion Subhedar Satish Kumar,Captain Kamal B.Patil and Lt.Shivaraj B.Manake was present there. Shivaraj B.Manake explained the importance of Plogging Day to the student & the programme was carried out with enthusiasm.