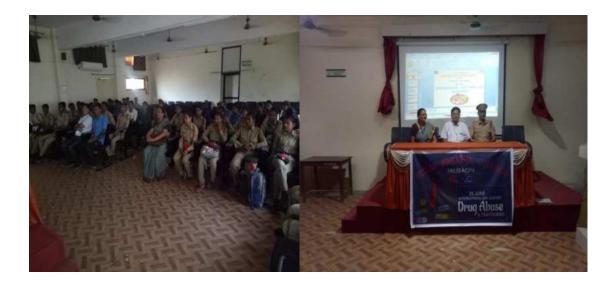

## INTERNATIONAL ANTI DRUG DAY 16/06/2019

International Anti-Drug Day was celebrated on 16th June at Bose Hall. On this occasion, Mr. Sham Patil vice principal of junior college was president and Captain Mrs. Nanda Bendale was chief-guest of the program.

Captain Mrs. Kamal B. Patil introduced the guest and Lt. Shivaraj B. Manake presented the vote of thanks.

President Mr. Sham Patil gave information about the drug & how the young generation addicted the drug.

On this occasion short video clips were showed on the projector about the awareness from the drug to the NCC cadet.

At the end of the program the student were given an oath to stay away from drugs 48 DS and 44 SW were present for the program.