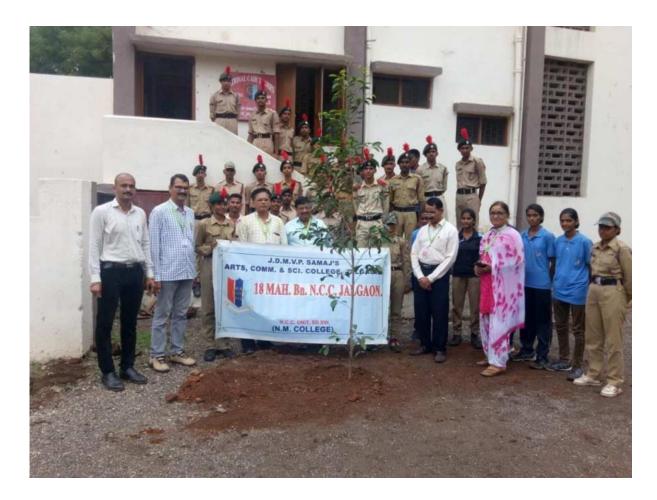

## WORLD ENVIRONMENT DAY Tree Plantation

## 05/07/2019

On the occasion of Environment Day 5<sup>th</sup> June, 2019 & SW (boys & Girls) conducted a tree plantation awareness rally from the college - Chhatrapati Shivaji Maharaj Chowk, sports complex - Ring road – Chhatrapati Shahu Maharaj Hospital – college. NCC cadets gave a different slogans in the rally about awareness of tree plantation.

After the end of the rally, plantation was done by Honourable Principal Dr. L. P. Deshmukh, Vice Principal Prof. S. G. patil, Prof. D.T. Bagul, Prof. S. E. Patil and 42 (SD) boys & 43(SW) girls were presented for this event. Captain Mrs. Kamal B. Patil and Lt. Shivaraj B. Manake were also presented on this occasion. 24 saplings of different types of trees were planted.