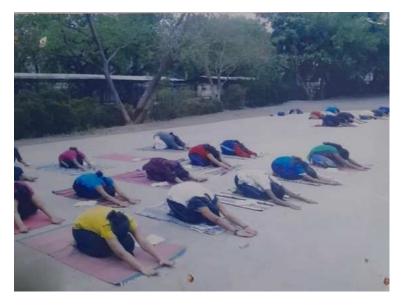

## Internation Yoga Day 21/6/2019

District office Jalgaon invited all the colleges & schools student & NCC cadets on 21/06/2019 at Chhatrapati Shivaji Maharaj Krida Sankul, Jalgaon. Near about 2800 to 2900 students & various organizations participated in it.

On this occasion 100 (SD & SW) Boys & girls of our JDMVPS's Arts,

Commerce and Science College, Jalgaon participated in it. Captain Mrs. Kamal B. Patil and Lt. Shivaraj B. Manake participated in this event. 18 MAH BN distributed T-shirt to all participating NCC cadets on the occasion.