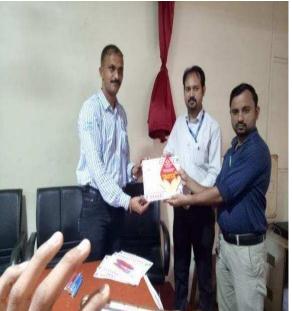

## **INSPECTION**

Administrative officer Major Sushil Kumar of 18 MAH BN was visited to NCC department for inspection on 07/10/2019. On this occasion Principal Dr. L. P. Deshmukh falicited Major Sushil Kumar by offering a shawl and bouquet.

Vice-principal Dr. N. J. Patil, Dr. S. A. Gaikwad, Captain Mrs. Kamal B. Patil & Lt. Shivaraj B. Manake were present for this program.