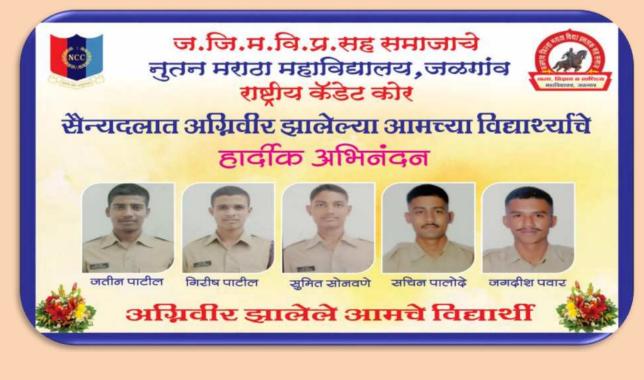

# Cdt. Chetan Badgujar - selected as a Thal Sena Camp – 2022 at New Delhi

Agniveer – Army wing selected 05 cadet during the year 2022-23

NCC Report 2022-23

| Sr. | Писакото                                     | Dete                  |
|-----|----------------------------------------------|-----------------------|
| No. | Programme                                    | Date                  |
| 1.  | International Yoga Day                       | 21 June 2022          |
| 2.  | Kargil Day                                   | 26 July 2022          |
| 3.  | Amrutmohtsav cycle Rally                     | 9 August 2022         |
| 4.  | Tribute to Martyrs through 75 km Cycle Rally | 13 August 2022        |
| 5.  | Amurt Daud                                   | 14 August 2022        |
| 6.  | Independence Day                             | 15 August 2022        |
| 7.  | Tree Plantation                              | 18 September 2022     |
| 8.  | NCC Day                                      | 27 November 2022      |
| 9.  | Mahaparikarima                               | 24 Nov to 22 Dec 2022 |
| 10  | Voter Day                                    | 25 January 2023       |
| 11  | Republic Day                                 | 26 January 2023       |