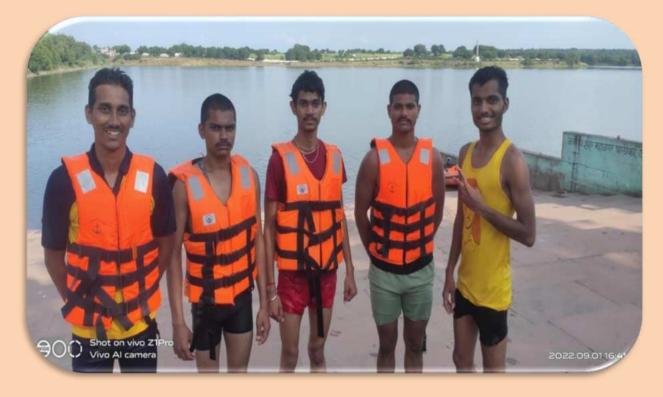

Due to population stress of the city and insufficeint manpower, when the district disaster management asked for life-saving volunteers to help the NCC Bn, 5 cadets form their college voluntarily participated in this social work. During the entire Ganesh festival, they patrolled the mehrun lake area by boat and helped the ganesh devotees in ganesh visarjan