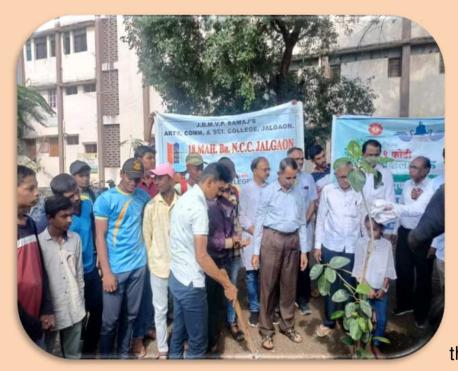

• Tree Plantation :-

18 September 2022 tree plantation programme was organized of NCC department, it was decided to plant neem, arjun, kadamba, amla, jambhul trees in the college premises and maintain the trees. On this occasion hon. Pri Dr.

L. P. Deshmukh, VP Mr. R. B. Deshmukh, Lt Shivraj Manke, 48 cadets participated in the plantation