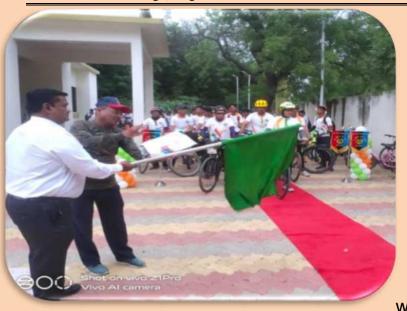

## Amritmahotsavi Cycle Rally -

9<sup>th</sup> August 2022 on

anniversary year of independence, 18 Mah NCC of 75 km cycle rally was oranized battalion and district planning organized in association with Dept for Amrit Mahotsav year. In this rally Col Pravin Dhiman, Col Vivek

Hello Jalgaon Gramin Page No. 2 Aug 10, 2022

Bhatara, District Planning Officer Hon Pratapro Patil, District Sports Officer Milind Dixit, Lt. Shivraj Manke and 75 cadets participated.