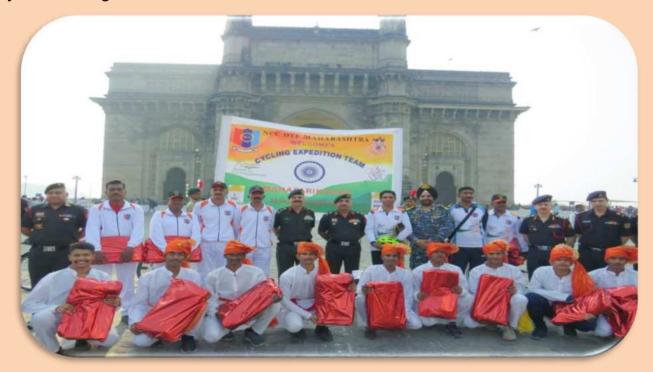

Mahaparikarma -

NCC Report 2022-23 On the occasion of Amrit Mahotsav of Independence and completion of  $75^{\text{th}}$ years of NCC. 2200 km cycle rally mahaparikarma was orgainzed by 18 mah ncc bn jalgaon from 24<sup>th</sup>

nov to 22 dec 2022. Under the guidance of Col Pawan Kumar, Lt. Col C. P. Bhadola, Lt. Gautam Bhalerao, Lt. Shivraj Manke, Lt Yogesh Borse, Subhedar Jay Paul and 10 cadet participated. Promoted Amrit Mahotsav of freedom. On the sacrifices made by patriots for freedom awakended the youth through drama.