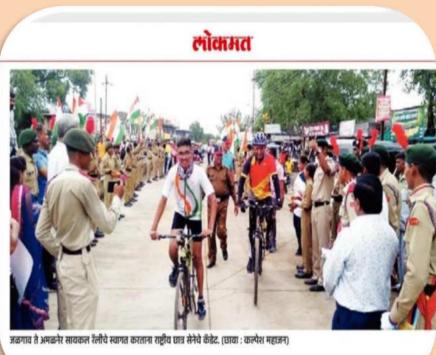

## Tribute to Martyrs through 75 km Cycle Rally -

75 people including 12 cyclists from jalgaon cyclist's daily rider group and 63 boys and girls form NCC participated in the Amrit Mahotsav of Independence on 13 August 2022 75 km cycling. All this on the occasion of the 75<sup>th</sup> year of independence cyclist saluted the nation.

#### NCC Report 2022-23

18 Mah NCC Bn jalgaon and NCC cadets participated along with Hon Prataprao Patil, a cyclist form the collectors office. At this rally hon. Bhaskar Mali started showing the green flag. Citizens and students of different villages have wished. Cassettes from Nutan

Maratha College, Adv. S. A. Baheti College & M. J. College participated in this event.