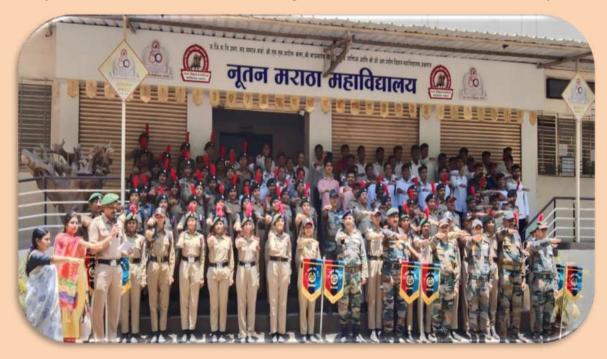

# J.D.M.V.P.S Nutan Maratha College, Jalgaon.

# NATIONAL CADET CORPS REPORT – 2022-23

# Lt. Shivraj B. Manke.

NCC Incharge, Nutan Maratha College, Jalgaon.