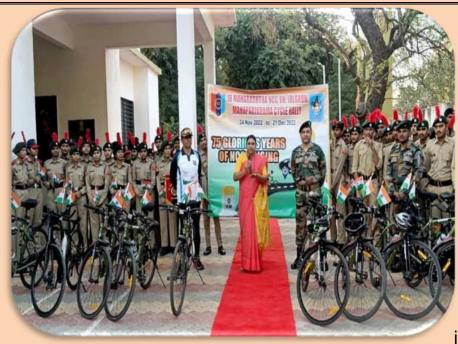

Mahaparikarma -

NCC Report 2022-23 On the occasion of Amrit Mahotsav of Independence and completion of  $75^{\text{th}}$ years of NCC. 2200 km cycle rally mahaparikarma was orgainzed by 18 mah ncc bn jalgaon from 24<sup>th</sup>

nov to 22 dec 2022. Under the guidance of Col Pawan Kumar, Lt. Col C. P. Bhadola, Lt. Gautam Bhalerao, Lt. Shivraj Manke, Lt Yogesh Borse, Subhedar Jay Paul and 10 cadet participated. Promoted Amrit Mahotsav of freedom. On the sacrifices made by patriots for freedom awakended the youth through drama.