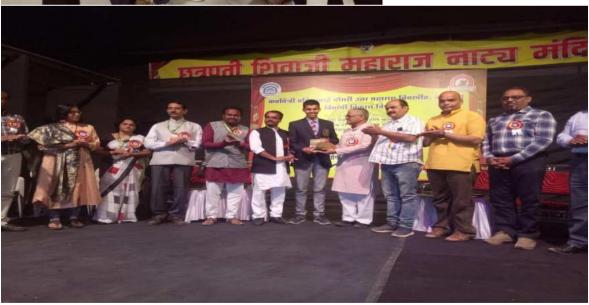

#### FELICITATION OF RDC GOLDEN SAGAR D. KHALSE

Sagar Digamber Khalse NCC third year cadet of our college participated on the  $26^{TH}$  January 2020 at Rajpath in Delhi. After completing Republic Day Camp Sagar Khalse was welcomed at the railway station by ANO Lt. Shivaraj B.Manake & other cadet .

On the behalf of the college Chhatrapati nShivaji Maharaj Natyamandir Sagar Khalse was felicitated with Shawal, Shreefal,

Bouquet & Memento by Deelip R.Patil ,Shambhu Patil & our colleges Principle Dr. L. P. Deshmukh was present on dias.