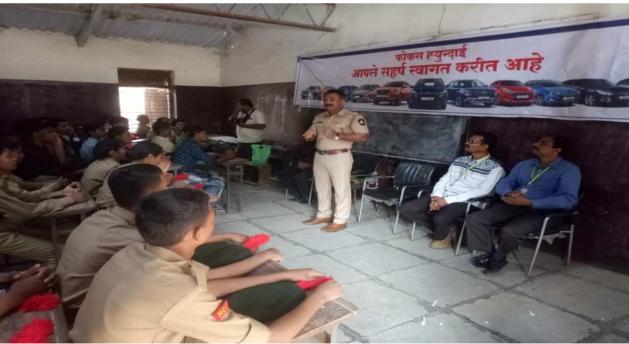

#### **ROAD SAFETY WEEK**

On the occasion of Road Safety Week. Organized by the government.

Divisional RTO Sham lohi explained the rules and also created awareness among the NCC Students. What is the main causes of accidents and how to avoid them Divisional RTO call upon the NCC Cadet to promote and disseminate the traffic rules.

On this Occasion Divisional RTO Sham Lohi, vice principal S.E. Patil, Prof. Bhagatsing Nikam, Lt. Shivaraj B. Manake and 55 (SD) Boys and 53 (SW) girls cadet were present on this programme.