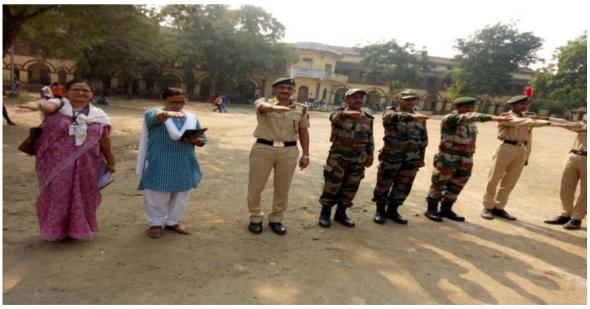

#### 26th January Republic Day

On the occasion of 26<sup>th</sup> January 2020 all SD cadet of Nutan Maratha college attended the parade on police ground in front of Guardian minister SUO Pritesh Mahajan lead the parade while Shubham Thorat was the super number.