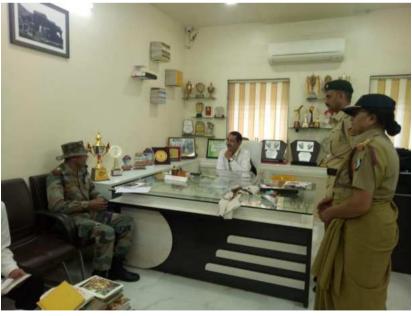

#### **INSPECTION**

Administrative officer Major Sushil Kumar of 18 MAH BN was visited to NCC department for inspection on 07/10/2019. On this occasion Principal Dr. L. P. Deshmukh falicited Major Sushil Kumar by offering a shawl and bouquet.

Vice-principal Dr. N. J. Patil, Dr. S. A. Gaikwad, Captain Mrs. Kamal B. Patil & Lt. Shivaraj B. Manake were present for this program.