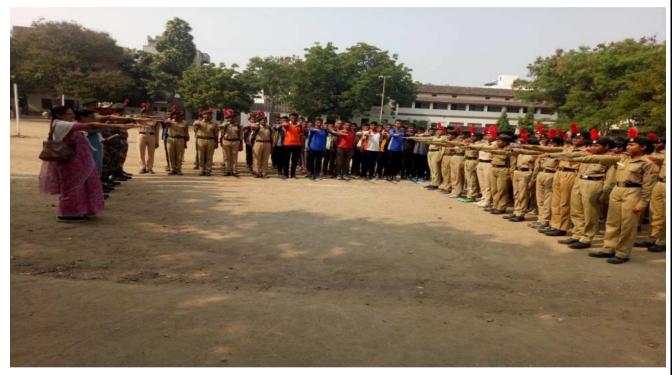

#### 26th January Republic Day

On the occasion of 26<sup>th</sup> January 2020 all SD cadet of Nutan Maratha college attended the parade on police ground in front of Guardian minister SUO Pritesh Mahajan lead the parade while Shubham Thorat was the super number.