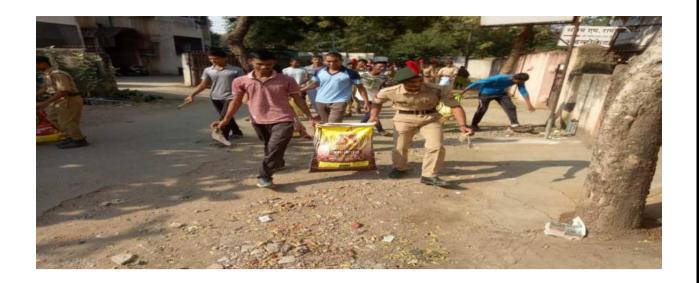

#### **PLOGGING DAY**

#### 17/12/2019

Student of NCC of Nutan Maratha College (SD & SW)
Boys & Girls celebrating plogging day enthusiastically on this occasion the student cleaned the premises of college as well as Shahu Nagar co-op housing society then went to Bendale Mahila college by picking-up the garbage and cleaning roads. All cadets cleaned the surrounding area of Chhatrapati Shivaji Maharaj Statue.

All 55 (SD) Boys & 53 (SW) Girls participated in it. On this occasion Subhedar Satish Kumar, Captain Kamal B.Patil and Lt.Shivaraj B.Manake was present there. Shivaraj B.Manake explained the importance of Plogging Day to the student & the programme was carried out with enthusiasm.