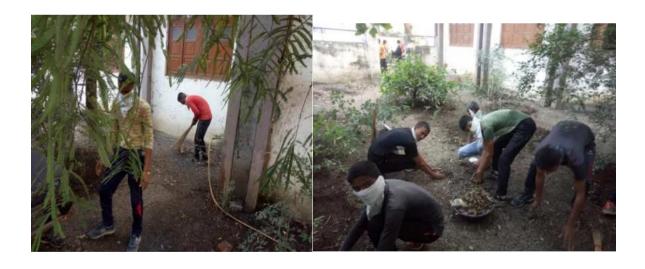

#### 17/12/2019

Student of NCC of Nutan Maratha College (SD & SW)
Boys & Girls celebrating plogging day enthusiastically on this occasion the student cleaned the premises of college as well as Shahu Nagar co-op housing society then went to Bendale Mahila college by picking-up the garbage and cleaning roads. All cadets cleaned the surrounding area of Chhatrapati Shivaji Maharaj Statue.

All 55 (SD) Boys & 53 (SW) Girls participated in it. On this occasion Subhedar Satish Kumar, Captain Kamal B.Patil and Lt.Shivaraj B.Manake was present there. Shivaraj B.Manake explained the importance of Plogging Day to the student & the programme was carried out with enthusiasm.

# CLEANING BOTNICAL GARDEN 19/12/19

In our college premises at entrance gate botanical garden was cleaned and watered for plants. NCC (SD) 43 cadet and Lt.Shivaraj B.Manake was present there.