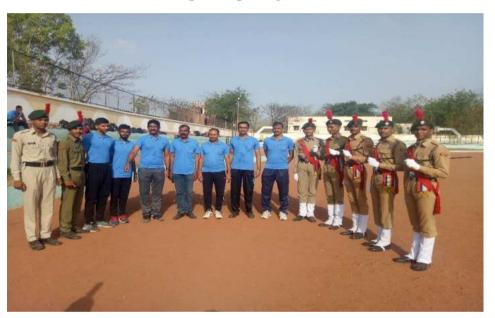

#### 26th January Republic Day

On the occasion of 26<sup>th</sup> January 2020 all SD cadet of Nutan Maratha college attended the parade on police ground in front of Guardian minister SUO Pritesh Mahajan lead the parade while Shubham Thorat was the super number.