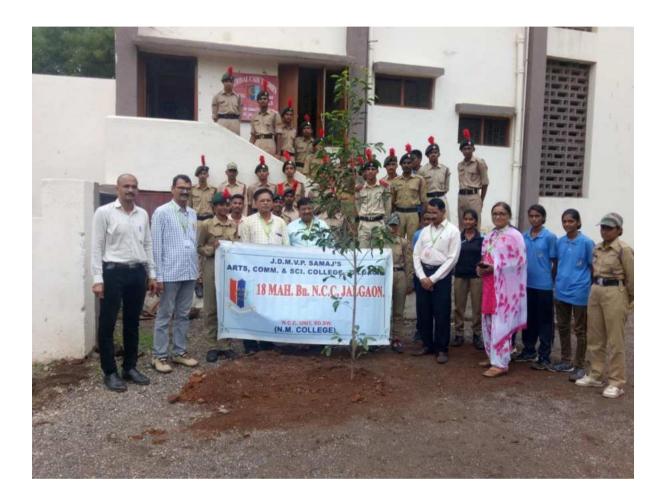

#### **Tree Plantation**

#### 05/07/2019

On the occasion of Environment Day 5<sup>th</sup> June, 2019 & SW (boys & Girls) conducted a tree plantation awareness rally from the college - Chhatrapati Shivaji Maharaj Chowk, sports complex - Ring road – Chhatrapati Shahu Maharaj Hospital – college. NCC cadets gave a different slogans in the rally about awareness of tree plantation.

After the end of the rally, plantation was done by Honourable Principal Dr. L. P. Deshmukh, Vice Principal Prof. S. G. patil, Prof. D.T. Bagul, Prof. S. E. Patil and 42 (SD) boys & 43(SW) girls were presented for this event. Captain Mrs. Kamal B. Patil and Lt. Shivaraj

B. Manake were also presented on this occasion. 24 saplings of different types of trees were planted.