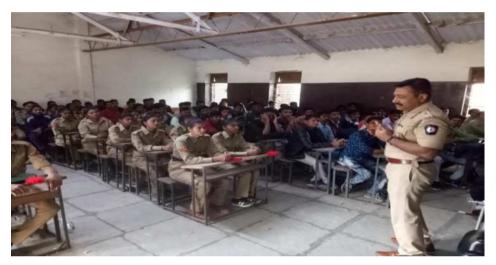

#### **ROAD SAFETY WEEK**

On the occasion of Road Safety Week. Organized by the government.

Divisional RTO Sham lohi explained the rules and also created awareness among the NCC Students. What is the main causes of accidents and how to avoid them Divisional RTO call upon the NCC Cadet to promote and disseminate the traffic rules.

On this Occasion Divisional RTO Sham Lohi, vice principal S.E. Patil, Prof. Bhagatsing Nikam, Lt. Shivaraj B. Manake and 55 (SD) Boys and 53 (SW) girls cadet were present on this programme.