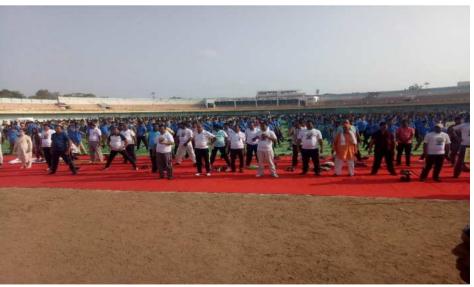

## Internation Yoga Day 21/6/2019

District office Jalgaon invited all the colleges & schools student & NCC cadets on 21/06/2019 at Chhatrapati Shivaji Maharaj Krida Sankul, Jalgaon. Near about 2800 to 2900 students & various organizations participated in it.

On this occasion 100 (SD & SW) Boys & girls of our JDMVPS's Arts, Commerce and Science College, Jalgaon participated in it. Captain Mrs. Kamal B. Patil and Lt. Shivaraj B. Manake participated in this event. 18 MAH BN distributed T-shirt to all participating NCC cadets on the occasion.