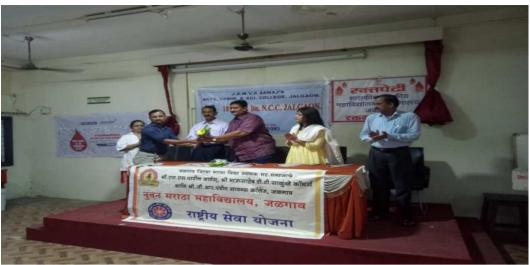

# **Blood Donation Camp**04/08/2019

Blood donation was organized in Boss Hall. Honourable Mr. Virendra Bhoite Vice-chairman of J.D.M.V.P.Co-op Samaj's was chief-guest, Prin Dr. L. P. Deshmukh, Dr. Dhanshri Bhoite, Vice-Principal Dr. N. J. Patil, Dr. Rohini Deokar, Mr. Nilesh Pawar were present on the dias.

Blood donation camp was organized by NCC department of the college this program was coordinated by Lt. Shivaraj B. Manake. 48 bags of blood were collected on this occasion. HDFC bank presented water bottles and thanks to all blood donors. Civil Hospital, Jalgaon were gave the certificates to all blood donors.