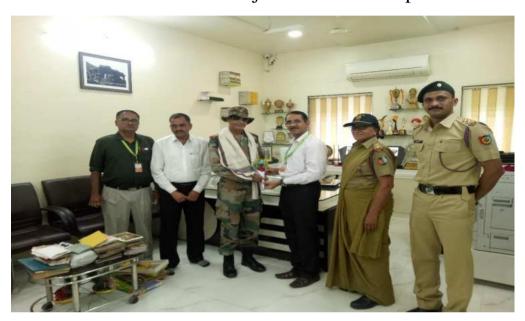

#### **INSPECTION**

Administrative officer Major Sushil Kumar of 18 MAH BN was visited to NCC department for inspection on 07/10/2019. On this occasion Principal Dr. L. P. Deshmukh falicited Major Sushil Kumar by offering a shawl and bouquet.

Vice-principal Dr. N. J. Patil, Dr. S. A. Gaikwad, Captain Mrs. Kamal B. Patil & Lt. Shivaraj B. Manake were present for this program.