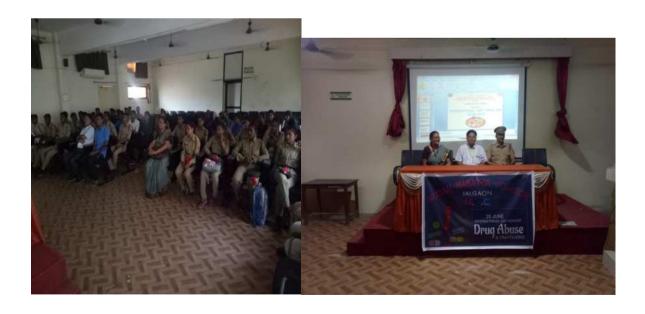

#### INTERNATIONAL ANTI DRUG DAY

16/06/2019

International Anti-Drug Day was celebrated on 16th June at Bose Hall. On this occasion, Mr. Sham Patil vice principal of junior college was president and Captain Mrs. Nanda Bendale was chief-guest of the program.

Captain Mrs. Kamal B. Patil introduced the guest and Lt. Shivaraj B. Manake presented the vote of thanks.

President Mr. Sham Patil gave information about the drug & how the young generation addicted the drug.

On this occasion short video clips were showed on the projector about the awareness from the drug to the NCC cadet.

At the end of the program the student were given an oath to stay away from drugs 48 DS and 44 SW were present for the program.