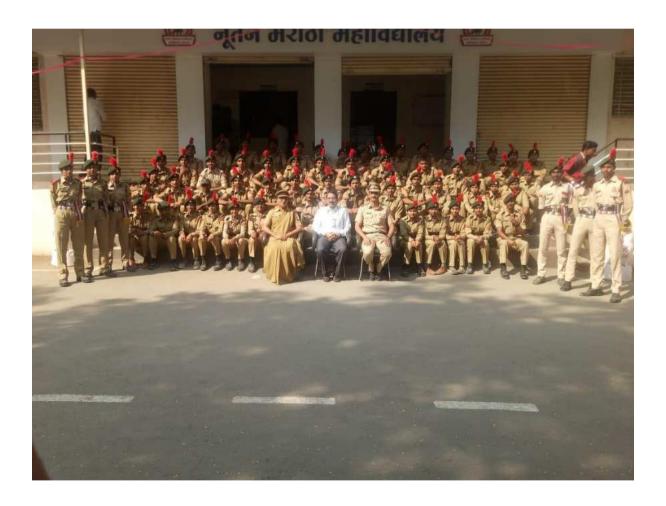

#### 26th January Republic Day

On the occasion of 26<sup>th</sup> January 2020 all SD cadet of Nutan Maratha college attended the parade on police ground in front of Guardian minister SUO Pritesh Mahajan lead the parade while Shubham Thorat was the super number.