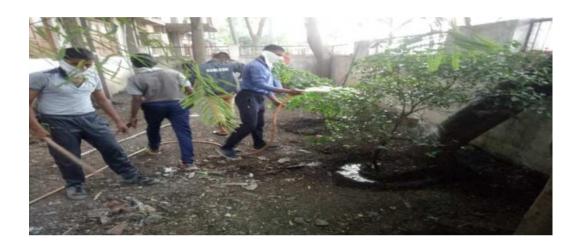

# CLEANING BOTNICAL GARDEN 19/12/19

In our college premises at entrance gate botanical garden was cleaned and watered for plants. NCC (SD) 43 cadet and Lt.Shivaraj B.Manake was present there.