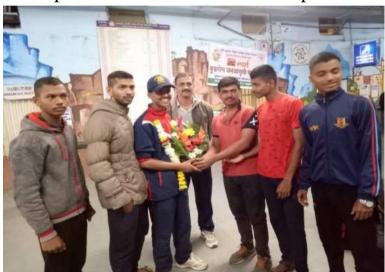

#### FELICITATION OF RDC GOLDEN SAGAR D. KHALSE

Sagar Digamber Khalse NCC third year cadet of our college participated on the  $26^{TH}$  January 2020 at Rajpath in Delhi. After completing Republic Day Camp Sagar Khalse was welcomed at the railway station by ANO Lt. Shivaraj B.Manake & other cadet .

On the behalf of the college Chhatrapati nShivaji Maharaj Natyamandir Sagar Khalse was felicitated with Shawal, Shreefal,

Bouquet & Memento by Deelip R.Patil ,Shambhu Patil & our colleges Principle Dr. L. P. Deshmukh was present on dias.