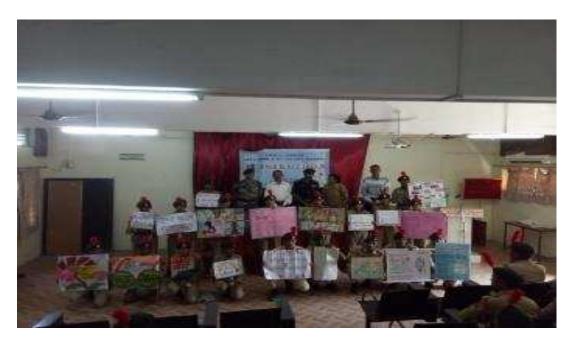

# **Cleaned Area**

• A poster presentation on "cleanliness drive" was organized at college level 24/09/2018. Cdt Suresh D Patil stood first. 38 SD AND 30 SW were present for the programme. Col Dilip Pande and Principal Dr. L.P. Deshmukh felicitated the cadets.