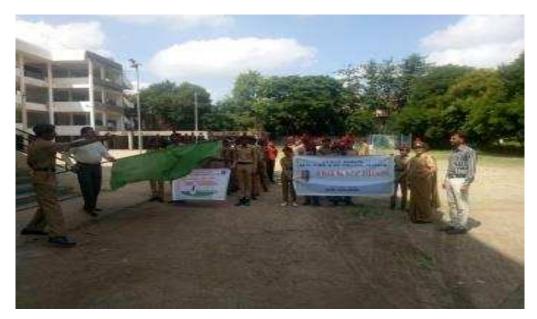

### (Swachhata Pakwada From 12/09/2018 To 24/09/2018)

• 44 Cadet participated in a rally in the city on "cleanliness drive" under SWACHH BHARAT ABHIYAN from Baheti College ,Jalgaon to N.M.College on 14/09/2018.