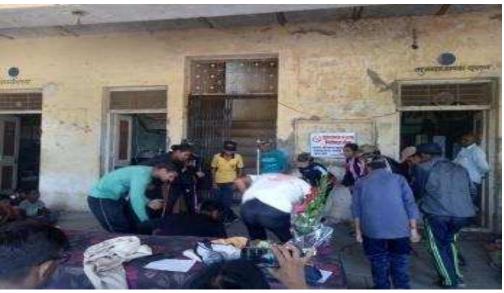

#### **Peaper News**

• Govt.Medical College arranged a seminar on "Happiness is Donating Blood" dated On12/10/2018

Seminar

• CTO Shivraj.B.Manke Joined [PRCN] ANO Course: OTA KAMPTEE For Three months from 26 Nov 2018 to 23 Feb 2019.