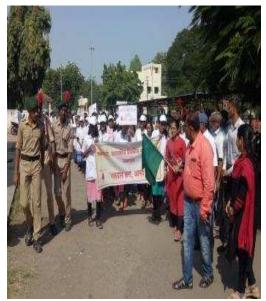

### (Swachhata Pakwada From 12/09/2018 To 24/09/2018)

• 44 Cadet participated in a rally in the city on "cleanliness drive" under SWACHH BHARAT ABHIYAN from Baheti College ,Jalgaon to N.M.College on 14/09/2018.