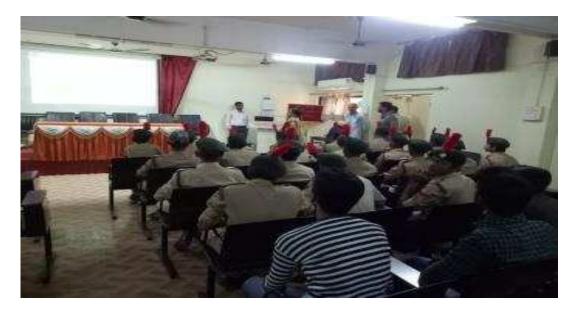

# NCC SD (Boys)

• A motivational lecture of Colonel Dilip Pande of 18 Mah. Bn. was organized under the chairmanship of Principal Dr. L.P.Deshmukh on 20 July 2018 at 10 am, 43 Boys were Present.

**Motivational lecture** 