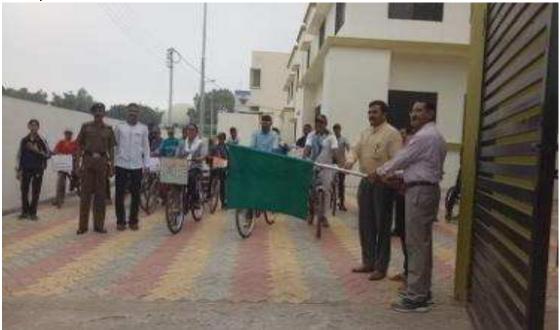

• A Cycle Rally (from Jalgaon to Kanalda 19 Km) was organized by 18 Mah. Bn. As an adventure activity on 26/09/2018 from Bn.office at Mahabal to Kanv Rishi Ashram, Kanalda. 23 SD, 10 SW, ANO Capt. K.B.Patil and Care taker Shivraj Patil participated in the rally.

**Cycle Rally** 

• A street play was played by the cadets under the guidance of Capt.K.B.Patil in Kanalda higher secondary school on the importance of "Band" Shouchalay

**Street play** 

• NCC Cadet Participated in Rally arranged by Govt.Medical College Jalgaon for Blood