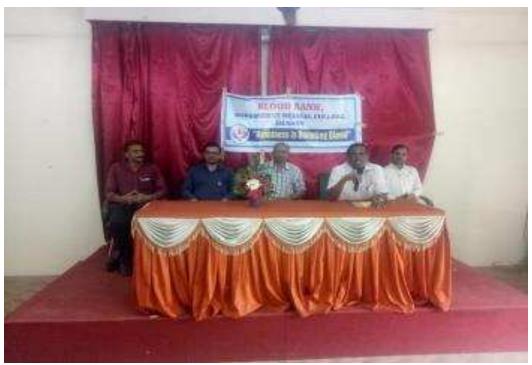

#### **Peaper News**

• Govt.Medical College arranged a seminar on "Happiness is Donating Blood" dated On12/10/2018

Seminar

• CTO Shivraj.B.Manke Joined [PRCN] ANO Course: OTA KAMPTEE For Three months from 26 Nov 2018 to 23 Feb 2019.