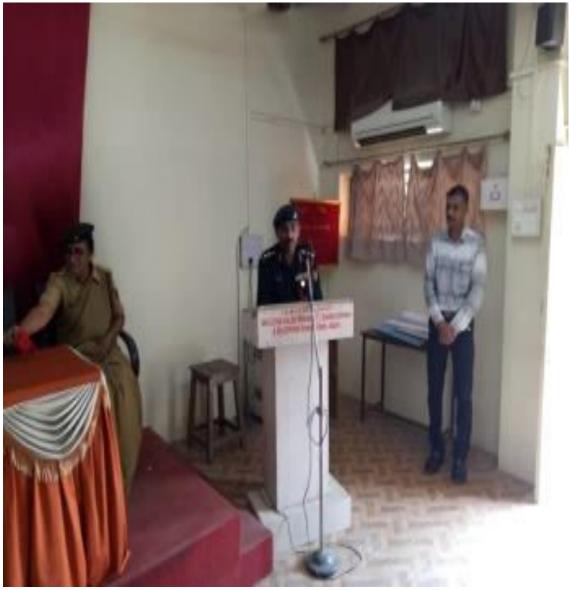

# NCC SD (Boys)

• A motivational lecture of Colonel Dilip Pande of 18 Mah. Bn. was organized under the chairmanship of Principal Dr. L.P.Deshmukh on 20 July 2018 at 10 am, 43 Boys were Present.

**Motivational lecture** 