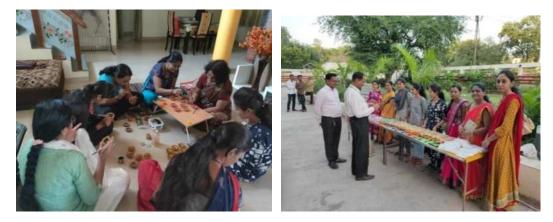

# WORKSHOP MAKING AND SALE OF CLAY LAMPS AND GREETING CARDS-

# **Objectives-**

To inculcate the tendency of self employment among the girl students and help them to become self- reliant.

# **Outline-**

The students were trained in the college to bring earthen lamps and decorate them and make greeting cards and all those materials were sold in the college. 19 girls participated in this activity. The financial benefits from the sale was given to all the participating students.

# **Outcomes-**

1 An attitude of self-employment was formed among the girl students.

2 From the point of view of employment different ideas were formed in their minds.

3 Due to financial gain, confidence was created in them.

WORKSHOP MAKING AND SALE OF CLAY LAMPS AND GREETING