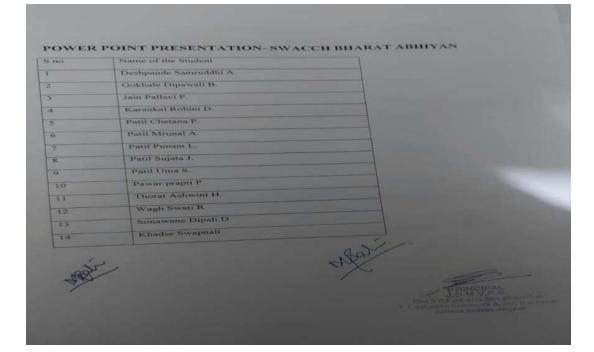

| VES          |
| 4   |                                                                                     |              |
|     |                                                                                     |              |
| 3   | THE STREET                                                                          |              |



# POWER POINT PRESENTATION-

### **Objectives-**

1Students should be able to use ICT.

2 They should be able to express their views on a subject through ICT.

# **Outline-**

Power point presentation was carried on Swachh Bharat Abhiyan by the students in this program 14 students are participed.

# **Outcomes-**

1 They were able to use ICT.

2 They presented their thought about swachh Bharat through PPT.



# Lecture on self Defense (International women day)

# **Objectives-**

- 1 To develop self confidence in girl students
- 2 Be spontaneous.
- 3 To empower girls.

# **Outline-**

On 8/3/22 Online lecture of Shri Rajendra Janjale- 27 girls are participedinSwayan Siddha Prashikshak on self-defense.

# **Outcomes-**

1Learned to express their own opinion.

- 2 Learned to participate spontaneous in any activity.
- 3 Confidence was created among the students



Rajendra Janjale - on line lecture on International Women's day

# **SELF EMPLOYMENT-**

# **Objectives-**

1To Inculcate the spirit of self- employment among female students.

2 Building confidence in female students.

# **Outline-**

Mask making and selling by the 9girls students are involved.

# **Outcomes-**

1 Students become conf