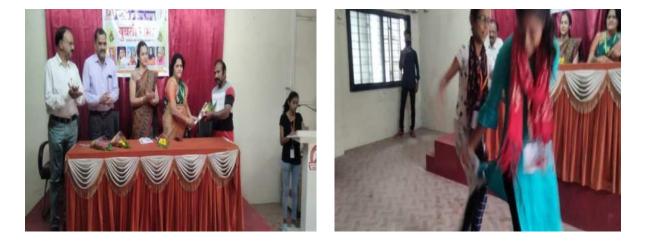

# Outline

Academic year 2018 yuvatisabha was inaugurated by DrUsha Shah of AndhashraddhaNirmulansamiti, who guided the students on gender equity and wished them good luck for the future.Mrs. SandhyaSuryavanshi an entrepreneur was also present. The program was organized by Dr.M.S.Patil.

# **Outcomes-**

1The students got to know about gender equity.

- 2 A sense of equality arose in their minds.
- 3 Awareness of own rights and duties in society.

Inaguration and lecture on gender equity by DrUsha Shah..(14/8/2018)