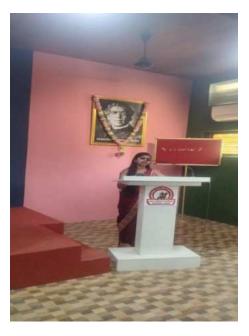

#### Inauguration and lecture on gender equity

# Outline

Academic year 2018 yuvatisabha was inaugurated by DrUsha Shah of AndhashraddhaNirmulansamiti, who guided the students on gender equity and wished them good luck for the future.Mrs. SandhyaSuryavanshi an entrepreneur was also present. The program was organized by Dr.M.S.Patil.

More than 50 girls students were presents for this lecture.

# **Outcomes-**

1The students got to know about gender equity.

- 2 A sense of equality arose in their minds.
- 3 Awareness of own rights and duties in society.

Inaguration and lecture on gender equity by DrUsha Shah..(14/8/2018)