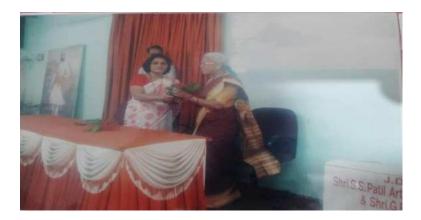

#### Inauguration and lecture on gender equity

# Outline

Academic year 2018 yuvatisabha was inaugurated by DrUsha Shah of AndhashraddhaNirmulansamiti, who guided the students on gender equity and wished them good luck for the future.Mrs. SandhyaSuryavanshi an entrepreneur was also present. The program was organized by Dr.M.S.Patil.

# **Outcomes-**

1The students got to know about gender equity.

- 2 A sense of equality arose in their minds.
- 3 Awareness of own rights and duties in society.

Inaguration and lecture on gender equity by DrUsha Shah..(14/8/2018)