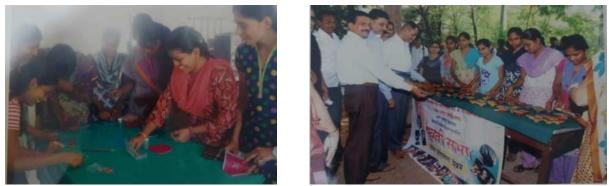

# WORKSHOP MAKING AND SALE OF CLAY LAMPS AND GREETING CARDS-

# **Outline-**

The students were trained in the college to bring earthen lamps and decorate them and make greeting cards and all those materials were sold in the college. 19 girls participated in this activity. The financial benefits from the sale was given to all the participating students.

WORKSHOP MAKING AND SALE OF CLAY LAMPS AND GREETING