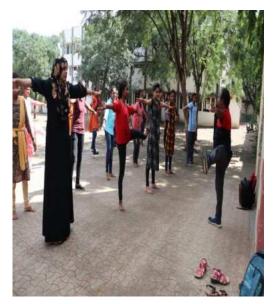

# YOGA FOR HEALTH (26-9-18 to 03-10-18)

# **Objectives-**

Prepare the students physically and mentally for the integration of their physical, mental and spiritual faculties so that the students can become healthier, saner and more integrated members of the society and of the nation.

# **Outline-**

Yoga teacher Dr.MadhuriPatil and National player of yoga JanhaviPatil gave information and demonstration on all subjects of health, mental development, yoga and employment creation in eight days. Yoga bhushan Anita Patil was present on the concluding day.

On the first day, the importance of yogasana for staying healthy as well as diversity and how yogasana treat various diseases were explained with a demonstration.

On second day, supplements for mental development, eye exercises, exercises for peace of mind, meditation, shavasana, makarasana were explained with demonstration.

On the third day pranayam meditation to supplement was said to increase memory.

On last day, yoga is a form of sports and information was given about making athletes, various yoga competition and about yoga trainer.

### **Outcomes-**

1 Understand how to increase concentration.

2 The tendency to practice yoga was awakened among the students.

3 Realized the importance of yoga for the treatment of various diseases.

4 The importance of employment generation from yoga was realized.