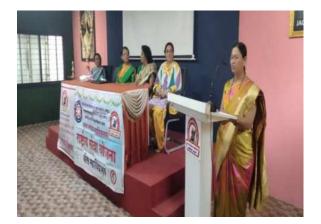

# Outline

Academic year 2018 yuvatisabha was inaugurated by DrUsha Shah of AndhashraddhaNirmulansamiti, who guided the students on gender equity and wished them good luck for the future.Mrs. SandhyaSuryavanshi an entrepreneur was also present. The program was organized by Dr.M.S.Patil.

More than 50 girls students were presents for this lecture.

# **Outcomes-**

1The students got to know about gender equity.

- 2 A sense of equality arose in their minds.
- 3 Awareness of own rights and duties in society.

Inaguration and lecture on gender equity by DrUsha Shah..(14/8/2018)