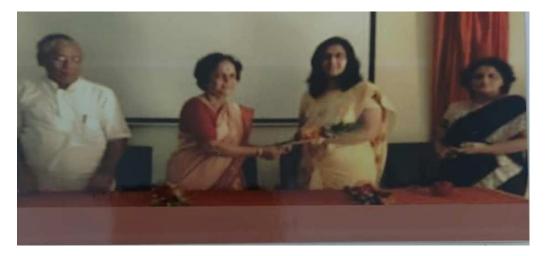

# Outline

Academic year 2018 yuvatisabha was inaugurated by DrUsha Shah of AndhashraddhaNirmulansamiti, who guided the students on gender equity and wished them good luck for the future.Mrs. SandhyaSuryavanshi an entrepreneur was also present. The program was organized by Dr.M.S.Patil.

# **Outcomes-**

1The students got to know about gender equity.

- 2 A sense of equality arose in their minds.
- 3 Awareness of own rights and duties in society.

Inaguration and lecture on gender equity by DrUsha Shah..(14/8/2018)