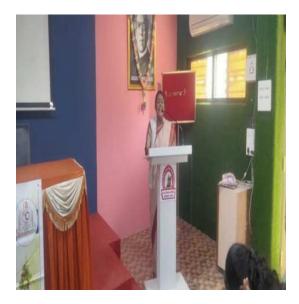

#### Inauguration and lecture on gender equity

# Outline

Academic year 2018 yuvatisabha was inaugurated by DrUsha Shah of AndhashraddhaNirmulansamiti, who guided the students on gender equity and wished them good luck for the future.Mrs. SandhyaSuryavanshi an entrepreneur was also present. The program was organized by Dr.M.S.Patil.

More than 50 girls students were presents for this lecture.

# **Outcomes-**

1The students got to know about gender equity.

- 2 A sense of equality arose in their minds.
- 3 Awareness of own rights and duties in society.

Inaguration and lecture on gender equity by DrUsha Shah..(14/8/2018)