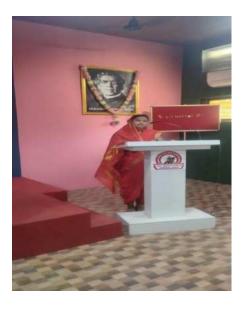

#### Inauguration and lecture on gender equity

# Outline

Academic year 2018 yuvatisabha was inaugurated by DrUsha Shah of AndhashraddhaNirmulansamiti, who guided the students on gender equity and wished them good luck for the future.Mrs. SandhyaSuryavanshi an entrepreneur was also present. The program was organized by Dr.M.S.Patil.

More than 50 girls students were presents for this lecture.

# **Outcomes-**

1The students got to know about gender equity.

- 2 A sense of equality arose in their minds.
- 3 Awareness of own rights and duties in society.

Inaguration and lecture on gender equity by DrUsha Shah..(14/8/2018)