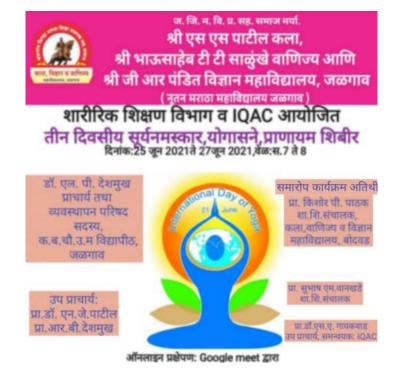

Day 3. (27/06/2021)

The third day of Yoga Sessions, opened with the introduction of Prof Dr. Kishor Pathak of Arts, Commerce and Science College, Bodwad, and Prof. Dr. A. Y. Badgujar which was done by Prof. Subhash M. Wankhade. In the beginning Prof. Dr. Pathak talked about the overall organization of the three days yoga. He said that , he was practically involved and enjoyed the three day's activities. He later on congratulated the Principal and the whole team of college. This session dealt with the presentation of theory and practical of 'Pranayama'. Dr. Badgujar explained five stages and steps of Pranayama to be followed in our life. In a very clear manner, he conducted the session. First, he went through theory which is followed by the practical one after another. Lastly, he also mentioned the importance of 'Meditation' in everyone's life. One of the participants Prof. Mahesh Patil from Arts, Commerce and Science College, Shendurni expressed his feedback on this activity. The event ended with the Presidential Speech of Dr. L. P. Deshmukh. The Vote of thanks was presented by Prof. Dr. Aafaq Shaikh of Urdu Department. Vice-principal Dr. N.J. Patil, Prof. R. B. Deshmukh, Prof A. B. Wagh guided for the success of the three days Surnamaskara, Yoga and Pranayama Sessions.

Three Days Suryanamaskara, Yoga and Pranayama poster of inauguration

Date:25/06/2021

Three Days Suryanamaskara, Yoga and Pranayama poster of Valedictory

Date:27/06/2021

On screen, Hon. Dr. Dinesh Patil, Prof. Dr. Kishor Pathak,