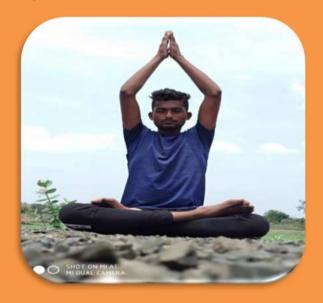

# 1. 6 th International Yoga Day (21/06/2020) (YOGA FROM HOME) :

In the light of prevailing Covid-19 situation, 'Yoga from Home' was encouraged. Cadets participated individually or with their family members from the safety of their homes. Cadets followed common yoga protocol and as advised uploaded their videos on social media with #CYP2020\_NCC. Total 46 cadets and 1 ANO performed yoga and uploaded their Photos on social media.