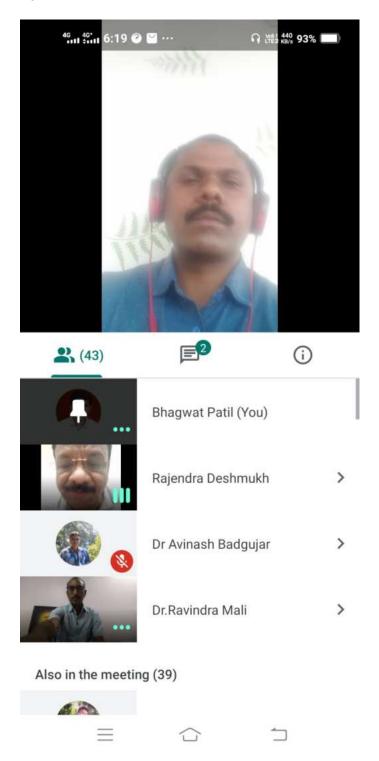

### Report of Webinar "Health and Yoga"

Date: 19/06/2021

On ahead of International Yoga Day (21st June) a webinar has been organised be I.Q. A.C. Nutan Maratha college Jalgaon on 19th June 2021, at 6:00 p.m. through online Google Meet platform. Dr.vRavindra M. Mali was the guest-speaker. At the beginning of the session, B.C. Patil introduced the guest. Dr A Y. Badgujar put forth the overall activities of I Q A C. Later on Dr Mali began his session with the health tips for maintaining our body and its smooth function. He described it as per the role of the different organs in the human body. He asserted to follow the daily routine which is important for health. He also explained the the importance of Yoga and Pranayam in our life. He said that in the the pandemic circumstances like COVID 19, one who practice the Yoga daily, has less threat of such diseases. At the end of the session, Dr Mali also explain the role of meditation for peace of mind in human life. The program went on with the presidential address of Prof. Dr. S. A. Gaikwad. At the end, Pallavi Shimpi presented vote of thanks. The whole session was anchored by Professor Rajendra V Deshmukh. Vice Principal Dr. N J Patil, Prof. R B Deshmukh, Prof. A B Wagh were also present. Prof Dr. Afaaq Shaikh, Prof. Dr. M.S. Patil Madam, took efforts for the success of the program. Following are the links of joining on Google Meet and Feedback form respectively.

Pic 1.

Prof. R. V. Deshmukh while anchoring the session

Pic 2.

Prof. B. C. Patil while introducing the Guest-Speaker

Pic 3.

Dr. Ravindra M. Mali (Guest-Speaker) conducting the session