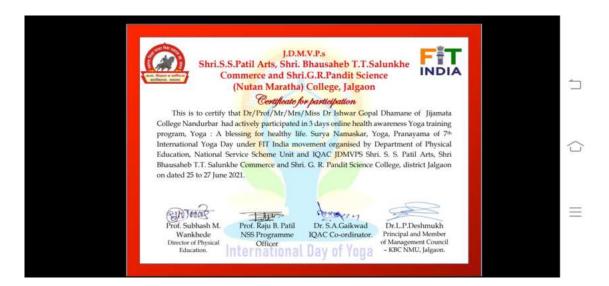

Day 3. (27/06/2021)

The third day of Yoga Sessions, opened with the introduction of Prof Dr. Kishor Pathak of Arts, Commerce and Science College, Bodwad, and Prof. Dr. A. Y. Badgujar which was done by Prof. Subhash M. Wankhade. In the beginning Prof. Dr. Pathak talked about the overall organization of the three days yoga. He said that , he was practically involved and enjoyed the three day's activities. He later on congratulated the Principal and the whole team of college. This session dealt with the presentation of theory and practical of 'Pranayama'. Dr. Badgujar explained five stages and steps of Pranayama to be followed in our life. In a very clear manner, he conducted the session. First, he went through theory which is followed by the practical one after another. Lastly, he also mentioned the importance of 'Meditation' in everyone's life. One of the participants Prof. Mahesh Patil from Arts, Commerce and Science College, Shendurni expressed his feedback on this activity. The event ended with the Presidential Speech of Dr. L. P. Deshmukh. The Vote of thanks was presented by Prof. Dr. Aafaq Shaikh of Urdu Department. Vice-principal Dr. N.J. Patil, Prof. R. B. Deshmukh, Prof A. B. Wagh guided for the success of the three days Surnamaskara, Yoga and Pranayama Sessions.

For this yoga activity, the college had received Eighty Nine Feedback Forms from the colleges around.

Certificates of Participation were distributed to the students and professors who had attended the three sessions and provided feedback forms.