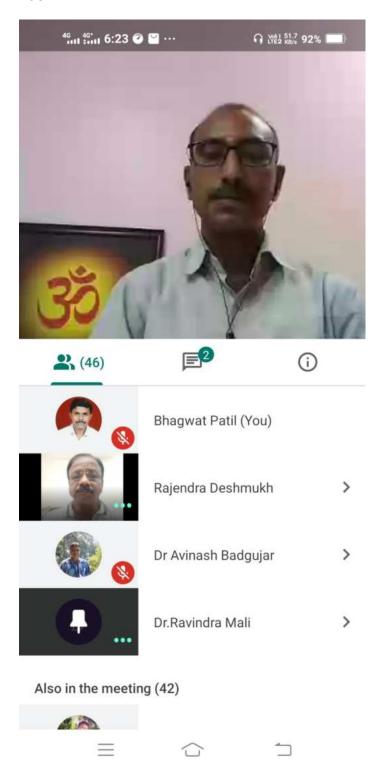

### Report of Webinar "Health and Yoga"

Date: 19/06/2021

On ahead of International Yoga Day (21st June) a webinar has been organised be I.Q. A.C. Nutan Maratha college Jalgaon on 19th June 2021, at 6:00 p.m. through online Google Meet platform. Dr.vRavindra M. Mali was the guest-speaker. At the beginning of the session, B.C. Patil introduced the guest. Dr A Y. Badgujar put forth the overall activities of I Q A C. Later on Dr Mali began his session with the health tips for maintaining our body and its smooth function. He described it as per the role of the different organs in the human body. He asserted to follow the daily routine which is important for health. He also explained the the importance of Yoga and Pranayam in our life. He said that in the the pandemic circumstances like COVID 19, one who practice the Yoga daily, has less threat of such diseases. At the end of the session, Dr Mali also explain the role of meditation for peace of mind in human life. The program went on with the presidential address of Prof. Dr. S. A. Gaikwad. At the end, Pallavi Shimpi presented vote of thanks. The whole session was anchored by Professor Rajendra V Deshmukh. Vice Principal Dr. N J Patil, Prof. R B Deshmukh, Prof. A B Wagh were also present. Prof Dr. Afaaq Shaikh, Prof. Dr. M.S. Patil Madam, took efforts for the success of the program. Following are the links of joining on Google Meet and Feedback form respectively.

Pic 1.

Prof. R. V. Deshmukh while anchoring the session

Pic 2.

Prof. B. C. Patil while introducing the Guest-Speaker

Pic 3.

Dr. Ravindra M. Mali (Guest-Speaker) conducting the session