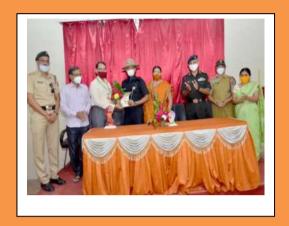

### Report of Webinar "Health and Yoga"

Date: 19/06/2021

On ahead of International Yoga Day (21st June) a webinar has been organised be I.Q. A.C. Nutan Maratha college Jalgaon on 19th June 2021, at 6:00 p.m. through online Google Meet platform. Dr.vRavindra M. Mali was the guest-speaker. At the beginning of the session, B.C. Patil introduced the guest. Dr A Y. Badgujar put forth the overall activities of I Q A C. Later on Dr Mali began his session with the health tips for maintaining our body and its smooth function. He described it as per the role of the different organs in the human body. He asserted to follow the daily routine which is important for health. He also explained the the importance of Yoga and Pranayam in our life. He said that in the the pandemic circumstances like COVID 19, one who practice the Yoga daily, has less threat of such diseases. At the end of the session, Dr Mali also explain the role of meditation for peace of mind in human life. The program went on with the presidential address of Prof. Dr. S. A. Gaikwad. At the end, Pallavi Shimpi presented vote of thanks. The whole session was anchored by Professor Rajendra V Deshmukh. Vice Principal Dr. N J Patil, Prof. R B Deshmukh, Prof. A B Wagh were also present. Prof Dr. Afaaq Shaikh, Prof. Dr. M.S. Patil Madam, took efforts for the success of the program. Following are the links of joining on Google Meet and Feedback form respectively.

Pic 1.

Prof. R. V. Deshmukh while anchoring the session

Pic 2.

Prof. B. C. Patil while introducing the Guest-Speaker

Pic 3.

Dr. Ravindra M. Mali (Guest-Speaker) conducting the session