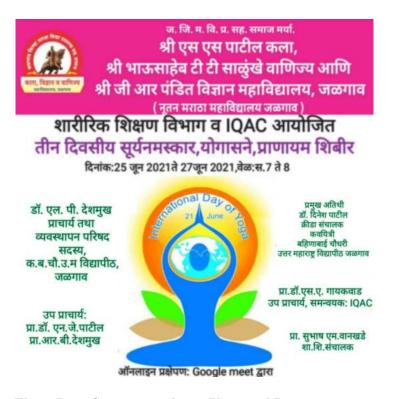

#### Report

Department of Physical Education, National Service Scheme and IQAC of the college have been jointly organized the three days Suryanamaskar, Yoga and Pranayam sessions entitled "Yoga: A Blessing for Health" through online Google Meet, from 25<sup>th</sup> to 27<sup>th</sup> June, 2021, from 7:00 am to 8:00 am. For this yoga activity, the college had received One Hundred Sixty One Registration entries from the colleges around. Principal Dr. L. P. Deshmukh was the President of all the sessions. Vice-Principal Dr. S. A. Gaikwad (Coordinator, IQAC), Dr. P. B. Patil (NSS Program Officer), Prof. Subhash Wankhade (Director of Physical Education) were the coordinators for the sessions.

Day 1. (25/06/2021)

Vice-Principal and Coordinator Prof. Dr. S. A. Gaikwad acknowledged the overall role and the activities of IQAC of the college.

The first session was inaugurated by Prof. Dr. Dinesh Patil, Director of Physical Education, of Kavayitri Bahinabai Chaudhari North Maharashtra University, Jalgaon. In the beginning, Prof. Rajendra V. Deshmukh introduced the speaker of the first session Dr. Dinesh Patil and the presenter, Prof. Subhash Wankhade. At first, the theory of 'Surnamaskara' and later on the practical session was conducted by Prof. Wankhade. In a very easy manner, he guided the twelve steps, which are very essential for the surnamaskara. Simultaneously, he advised the surynamaskara to not to be practiced by medically operated patients. The Vote of thanks was presented by Prof. B. C. Patil.

Three Days Suryanamaskara, Yoga and Pranayama poster of inauguration

Date:25/06/2021

Three Days Suryanamaskara, Yoga and Pranayama poster of Valedictory

Date:27/06/2021

On screen, Hon. Dr. Dinesh Patil, Prof. Dr. Kishor Pathak,