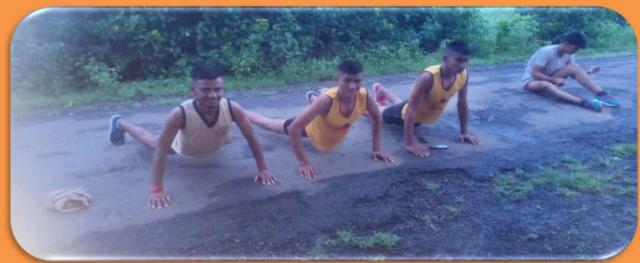

# 1. 6 th International Yoga Day (21/06/2020) (YOGA FROM HOME) :

In the light of prevailing Covid-19 situation, 'Yoga from Home' was encouraged. Cadets participated individually or with their family members from the safety of their homes. Cadets followed common yoga protocol and as advised uploaded their videos on social media with #CYP2020\_NCC. Total 46 cadets and 1 ANO performed yoga and uploaded their Photos on social media.