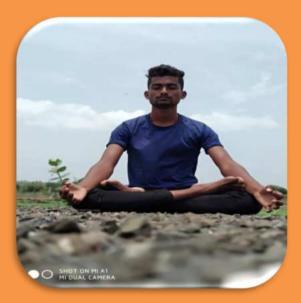

# 1. 6 th International Yoga Day (21/06/2020) (YOGA FROM HOME) :

In the light of prevailing Covid-19 situation, 'Yoga from Home' was encouraged. Cadets participated individually or with their family members from the safety of their homes. Cadets followed common yoga protocol and as advised uploaded their videos on social media with #CYP2020\_NCC. Total 46 cadets and 1 ANO performed yoga and uploaded their Photos on social media.