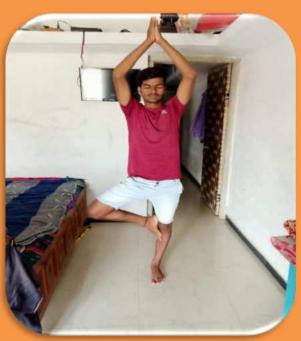

Day 2. (26/06/2021)

On the second session of the three days yoga, Prof. Dr. M. S. Patil went through all type 'Yogasana' with their theory. Prof. Patil was introduced by Prof. Rajendra Deshmukh. She explained the Do's and Don't's of the same. After that, the she started the practical session with the Standing Yoga position, Sitting Yoga position, the Sleeping on back position of Yoga and Anti- position. The participant joined online were benefited of it. The Vote of thanks was presented by Prof. B. C. Patil.

Prof. Subhash M Wankhade conducting' Surnamaskara' and Other participants, 25/06/2021

Prof. Dr. M. S. Patil and Janhavi in practical session of Yoga, 26/06/2021

Prof. Dr. M. S. Patil and Janhavi in practical session of

Yoga, 26/06/2021

Prof. Dr. M. S. Patil and Janhavi in practical session of  $Yoga,\,26/06/2021$ 

On screen, Prof. Dr. Kishor Pathak, Prof. Dr. A.Y. Badgujar Prof. Mahesh Patil, Prof. Dr. S.A. Gaikwad, Prof. B.C. Patil Prof. Rajendra V.Deshmukh, 27/06/2021