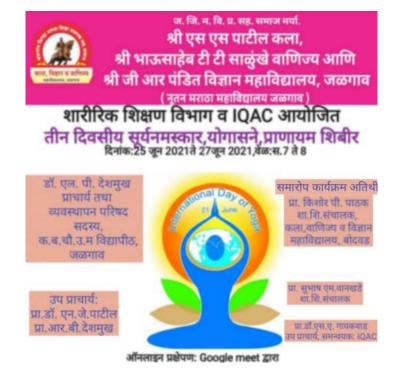

#### Report

Department of Physical Education, National Service Scheme and IQAC of the college have been jointly organized the three days Suryanamaskar, Yoga and Pranayam sessions entitled "Yoga: A Blessing for Health" through online Google Meet, from 25<sup>th</sup> to 27<sup>th</sup> June, 2021, from 7:00 am to 8:00 am. For this yoga activity, the college had received One Hundred Sixty One Registration entries from the colleges around. Principal Dr. L. P. Deshmukh was the President of all the sessions. Vice-Principal Dr. S. A. Gaikwad (Coordinator, IQAC), Dr. P. B. Patil (NSS Program Officer), Prof. Subhash Wankhade (Director of Physical Education) were the coordinators for the sessions.

Day 1. (25/06/2021)

Vice-Principal and Coordinator Prof. Dr. S. A. Gaikwad acknowledged the overall role and the activities of IQAC of the college.

The first session was inaugurated by Prof. Dr. Dinesh Patil, Director of Physical Education, of Kavayitri Bahinabai Chaudhari North Maharashtra University, Jalgaon. In the beginning, Prof. Rajendra V. Deshmukh introduced the speaker of the first session Dr. Dinesh Patil and the presenter, Prof. Subhash Wankhade. At first, the theory of 'Surnamaskara' and later on the practical session was conducted by Prof. Wankhade. In a very easy manner, he guided the twelve steps, which are very essential for the surnamaskara. Simultaneously, he advised the surynamaskara to not to be practiced by medically operated patients. The Vote of thanks was presented by Prof. B. C. Patil.

Day 2. (26/06/2021)

On the second session of the three days yoga, Prof. Dr. M. S. Patil went through all type 'Yogasana' with their theory. Prof. Patil was introduced by Prof. Rajendra Deshmukh. She explained the Do's and Don't's of the same. After that, the she started the practical session with the Standing Yoga position, Sitting Yoga position, the Sleeping on back position of Yoga and Anti- position. The participant joined online were benefited of it. The Vote of thanks was presented by Prof. B. C. Patil.

Day 3. (27/06/2021)

The third day of Yoga Sessions, opened with the introduction of Prof Dr. Kishor Pathak of Arts, Commerce and Science College, Bodwad, and Prof. Dr. A. Y. Badgujar which was done by Prof. Subhash M. Wankhade. In the beginning Prof. Dr. Pathak talked about the overall organization of the three days yoga. He said that , he was practically involved and enjoyed the three day's activities. He later on congratulated the Principal and the whole team of college. This session dealt with the presentation of theory and practical of 'Pranayama'. Dr. Badgujar explained five stages and steps of Pranayama to be followed in our life. In a very clear manner, he conducted the session. First, he went through theory which is followed by the practical one after another. Lastly, he also mentioned the importance of 'Meditation' in everyone's life. One of the participants Prof. Mahesh Patil from Arts, Commerce and Science College, Shendurni expressed his feedback on this activity. The event ended with the Presidential Speech of Dr. L. P. Deshmukh. The Vote of thanks was presented by Prof. Dr. Aafaq Shaikh of Urdu Department. Vice-principal Dr. N.J. Patil, Prof. R. B. Deshmukh, Prof A. B. Wagh guided for the success of the three days Surnamaskara, Yoga and Pranayama Sessions.