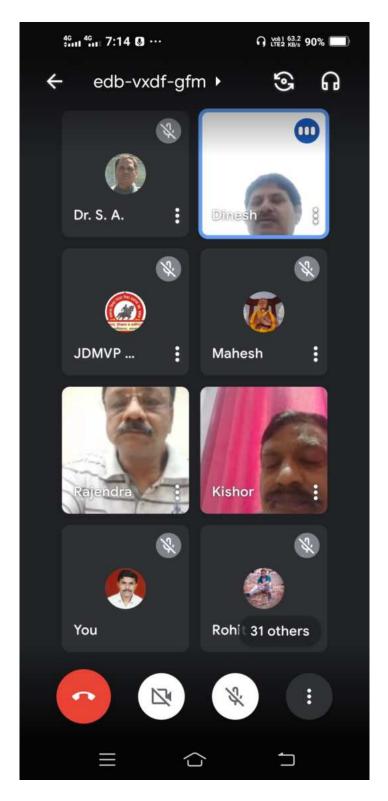

Day 1. (25/06/2021)

Vice-Principal and Coordinator Prof. Dr. S. A. Gaikwad acknowledged the overall role and the activities of IQAC of the college.

The first session was inaugurated by Prof. Dr. Dinesh Patil, Director of Physical Education, of Kavayitri Bahinabai Chaudhari North Maharashtra University, Jalgaon. In the beginning, Prof. Rajendra V. Deshmukh introduced the speaker of the first session Dr. Dinesh Patil and the presenter, Prof. Subhash Wankhade. At first, the theory of 'Surnamaskara' and later on the practical session was conducted by Prof. Wankhade. In a very easy manner, he guided the twelve steps, which are very essential for the surnamaskara. Simultaneously, he advised the surynamaskara to not to be practiced by medically operated patients. The Vote of thanks was presented by Prof. B. C. Patil.

Principal Dr. L.P. Deshmukh, Prof. Rajendra Deshmukh, 25/06/2021

Prof. Subhash M Wankhade conducting' Surnamaskara' and Other participants, 25/06/2021

 $Prof.\ Subhash\ M\ Wankhade\ conducting'\ Surnamaskara',$  and other participants, 25/06/2021