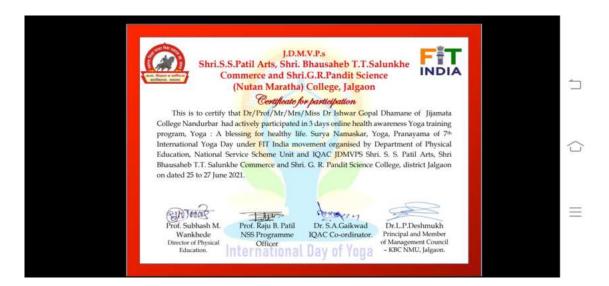

For this yoga activity, the college had received Eighty Nine Feedback Forms from the colleges around.

Certificates of Participation were distributed to the students and professors who had attended the three sessions and provided feedback forms.