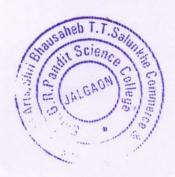

### Report of Webinar "Health and Yoga"

Date: 19/06/2021

On ahead of International Yoga Day (21st June) a webinar has been organised be I.Q. A.C. Nutan Maratha college Jalgaon on 19th June 2021, at 6:00 p.m. through online Google Meet platform. Dr.vRavindra M. Mali was the guest-speaker. At the beginning of the session, B.C. Patil introduced the guest. Dr A Y. Badgujar put forth the overall activities of I Q A C. Later on Dr Mali began his session with the health tips for maintaining our body and its smooth function. He described it as per the role of the different organs in the human body. He asserted to follow the daily routine which is important for health. He also explained the the importance of Yoga and Pranayam in our life. He said that in the the pandemic circumstances like COVID 19, one who practice the Yoga daily, has less threat of such diseases. At the end of the session, Dr Mali also explain the role of meditation for peace of mind in human life. The program went on with the presidential address of Prof. Dr. S. A. Gaikwad. At the end, Pallavi Shimpi presented vote of thanks. The whole session was anchored by Professor Rajendra V Deshmukh. Vice Principal Dr. N J Patil, Prof. R B Deshmukh, Prof. A B Wagh were also present. Prof Dr. Afaaq Shaikh, Prof. Dr. M.S. Patil Madam, took efforts for the success of the program. Following are the links of joining on Google Meet and Feedback form respectively.

Pic 1.

Prof. R. V. Deshmukh while anchoring the session

Pic 2.

Prof. B. C. Patil while introducing the Guest-Speaker

Pic 3.

Dr. Ravindra M. Mali (Guest-Speaker) conducting the session