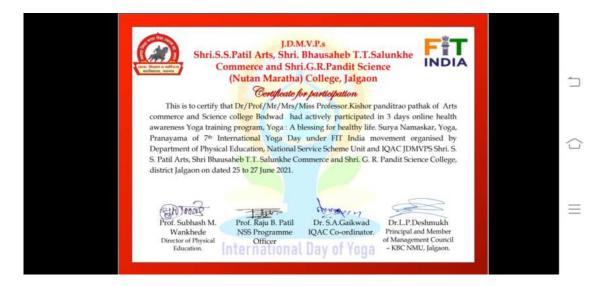

Day 3. (27/06/2021)

The third day of Yoga Sessions, opened with the introduction of Prof Dr. Kishor Pathak of Arts, Commerce and Science College, Bodwad, and Prof. Dr. A. Y. Badgujar which was done by Prof. Subhash M. Wankhade. In the beginning Prof. Dr. Pathak talked about the overall organization of the three days yoga. He said that , he was practically involved and enjoyed the three day's activities. He later on congratulated the Principal and the whole team of college. This session dealt with the presentation of theory and practical of 'Pranayama'. Dr. Badgujar explained five stages and steps of Pranayama to be followed in our life. In a very clear manner, he conducted the session. First, he went through theory which is followed by the practical one after another. Lastly, he also mentioned the importance of 'Meditation' in everyone's life. One of the participants Prof. Mahesh Patil from Arts, Commerce and Science College, Shendurni expressed his feedback on this activity. The event ended with the Presidential Speech of Dr. L. P. Deshmukh. The Vote of thanks was presented by Prof. Dr. Aafaq Shaikh of Urdu Department. Vice-principal Dr. N.J. Patil, Prof. R. B. Deshmukh, Prof A. B. Wagh guided for the success of the three days Surnamaskara, Yoga and Pranayama Sessions.

For this yoga activity, the college had received Eighty Nine Feedback Forms from the colleges around.

Certificates of Participation were distributed to the students and professors who had attended the three sessions and provided feedback forms.