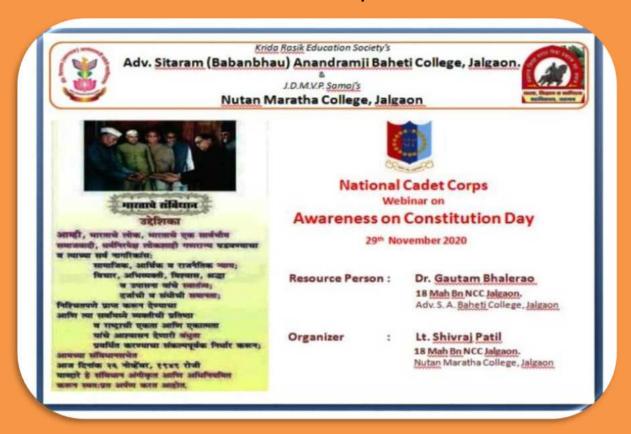

3. Awareness on Indian Constitution in corona pandemic Online webinar on 29/11/2020 in webinar 78 cadets are Participated: