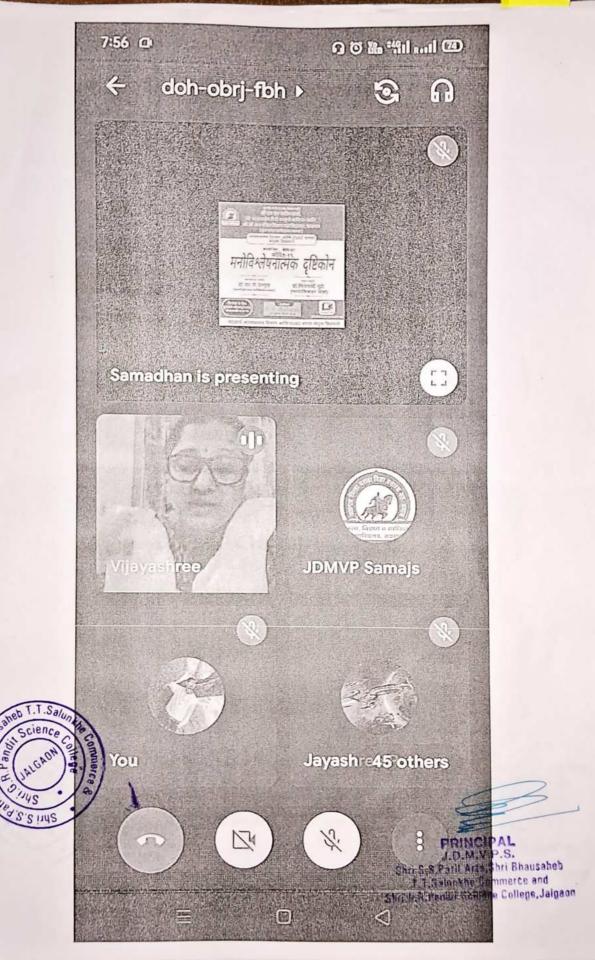

# कोव्हिड19- मनोविश्लेषणात्मक दृष्टिकोन वेबिनार

नुतन मराठा महाविद्यालयातील, मानसशास्त्र विभाग आणि IQAC यांच्या संयुक्त विद्यमाने दिनांक 2/06/2021 रोजी "कोव्हिड 19 -मनोविश्लेषणात्मक दृष्टिकोन", हा वेबिनार आयोजित करण्यात आला. या कार्यक्रमाचे अध्यक्ष नूतन मराठा महाविद्यालयाचे प्राचार्य डॉ. एल.पी. देशमुख हे होते. कार्यक्रमाला प्रमुख पाहुणे मनोविकार तज्ञ डॉ. विजयश्री मयूर मुठे ह्या होत्या तसेच उपप्राचार्य डॉ एस.ए. गायकवाड, मानसशास्त्र विभाग प्रमुख, डॉ.जे.पी. सोनटक्के, प्राध्यापक वृंद, विद्यार्थी हजर होते. कार्यक्रमाच्या सुरुवातीला डॉ. सोनटक्के यांनी प्रास्ताविक केले. नंतर प्राचार्यांनी आपले मनोगत व्यक्त केले. डॉक्टर मुठे मॅडम यांनी आपल्या व्याख्यानात कोव्हिड-19 याबाबतची संपूर्ण माहिती दिली. तसेच या काळात आपण आपले शारीरिक व मानसिक स्वास्थ्य कसे जपायला हवे, ते सांगितले. त्यांनी अतीचिंता न करता कोणत्याही गोष्टीचा, विचारांचा अतिरेक नको हे प्रतिपादित केले, नाहीतर व्यक्ती मनोविकारांचा बळी होतो हे समजावून सांगितले, तसेच कोव्हिड-19 ची परिस्थिती कशी हाताळावी हेही सांगितले. कार्यक्रमाचे सूत्रसंचालन व आभार प्रदर्शन प्रा. जगदीश सोनवणे यांनी केले. या कार्यक्रमाला मानसशास्त्र विभाग व IQAC यांचे सहकार्य लाभले.