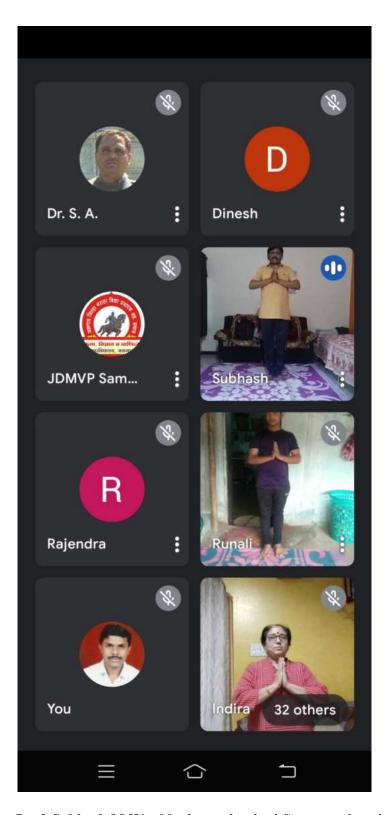

Day 2. (26/06/2021)

On the second session of the three days yoga, Prof. Dr. M. S. Patil went through all type 'Yogasana' with their theory. Prof. Patil was introduced by Prof. Rajendra Deshmukh. She explained the Do's and Don't's of the same. After that, the she started the practical session with the Standing Yoga position, Sitting Yoga position, the Sleeping on back position of Yoga and Anti- position. The participant joined online were benefited of it. The Vote of thanks was presented by Prof. B. C. Patil.

Prof. Subhash M Wankhade conducting' Surnamaskara' and Other participants, 25/06/2021

Prof. Dr. M. S. Patil and Janhavi in practical session of Yoga, 26/06/2021

Prof. Dr. M. S. Patil and Janhavi in practical session of

Yoga, 26/06/2021

Prof. Dr. M. S. Patil and Janhavi in practical session of  $Yoga,\,26/06/2021$ 

On screen, Prof. Dr. Kishor Pathak, Prof. Dr. A.Y. Badgujar Prof. Mahesh Patil, Prof. Dr. S.A. Gaikwad, Prof. B.C. Patil Prof. Rajendra V.Deshmukh, 27/06/2021