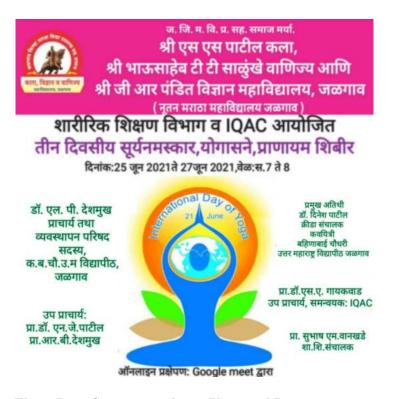

#### Report

Department of Physical Education, National Service Scheme and IQAC of the college have been jointly organized the three days Suryanamaskar, Yoga and Pranayam sessions entitled "Yoga: A Blessing for Health" through online Google Meet, from 25<sup>th</sup> to 27<sup>th</sup> June, 2021, from 7:00 am to 8:00 am. For this yoga activity, the college had received One Hundred Sixty One Registration entries from the colleges around. Principal Dr. L. P. Deshmukh was the President of all the sessions. Vice-Principal Dr. S. A. Gaikwad (Coordinator, IQAC), Dr. P. B. Patil (NSS Program Officer), Prof. Subhash Wankhade (Director of Physical Education) were the coordinators for the sessions.

Day 1. (25/06/2021)

Vice-Principal and Coordinator Prof. Dr. S. A. Gaikwad acknowledged the overall role and the activities of IQAC of the college.

The first session was inaugurated by Prof. Dr. Dinesh Patil, Director of Physical Education, of Kavayitri Bahinabai Chaudhari North Maharashtra University, Jalgaon. In the beginning, Prof. Rajendra V. Deshmukh introduced the speaker of the first session Dr. Dinesh Patil and the presenter, Prof. Subhash Wankhade. At first, the theory of 'Surnamaskara' and later on the practical session was conducted by Prof. Wankhade. In a very easy manner, he guided the twelve steps, which are very essential for the surnamaskara. Simultaneously, he advised the surynamaskara to not to be practiced by medically operated patients. The Vote of thanks was presented by Prof. B. C. Patil.

Day 2. (26/06/2021)

On the second session of the three days yoga, Prof. Dr. M. S. Patil went through all type 'Yogasana' with their theory. Prof. Patil was introduced by Prof. Rajendra Deshmukh. She explained the Do's and Don't's of the same. After that, the she started the practical session with the Standing Yoga position, Sitting Yoga position, the Sleeping on back position of Yoga and Anti- position. The participant joined online were benefited of it. The Vote of thanks was presented by Prof. B. C. Patil.

Day 3. (27/06/2021)

The third day of Yoga Sessions, opened with the introduction of Prof Dr. Kishor Pathak of Arts, Commerce and Science College, Bodwad, and Prof. Dr. A. Y. Badgujar which was done by Prof. Subhash M. Wankhade. In the beginning Prof. Dr. Pathak talked about the overall organization of the three days yoga. He said that , he was practically involved and enjoyed the three day's activities. He later on congratulated the Principal and the whole team of college. This session dealt with the presentation of theory and practical of 'Pranayama'. Dr. Badgujar explained five stages and steps of Pranayama to be followed in our life. In a very clear manner, he conducted the session. First, he went through theory which is followed by the practical one after another. Lastly, he also mentioned the importance of 'Meditation' in everyone's life. One of the participants Prof. Mahesh Patil from Arts, Commerce and Science College, Shendurni expressed his feedback on this activity. The event ended with the Presidential Speech of Dr. L. P. Deshmukh. The Vote of thanks was presented by Prof. Dr. Aafaq Shaikh of Urdu Department. Vice-principal Dr. N.J. Patil, Prof. R. B. Deshmukh, Prof A. B. Wagh guided for the success of the three days Surnamaskara, Yoga and Pranayama Sessions.