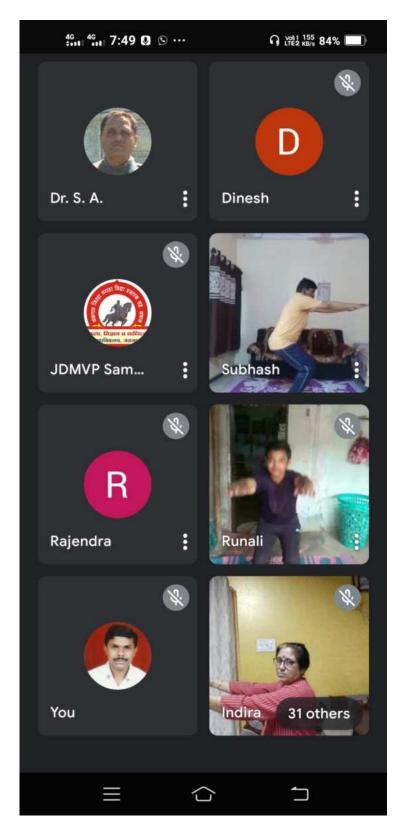

Day 2. (26/06/2021)

On the second session of the three days yoga, Prof. Dr. M. S. Patil went through all type 'Yogasana' with their theory. Prof. Patil was introduced by Prof. Rajendra Deshmukh. She explained the Do's and Don't's of the same. After that, the she started the practical session with the Standing Yoga position, Sitting Yoga position, the Sleeping on back position of Yoga and Anti- position. The participant joined online were benefited of it. The Vote of thanks was presented by Prof. B. C. Patil.

Prof. Subhash M Wankhade conducting' Surnamaskara' and Other participants, 25/06/2021

Prof. Dr. M. S. Patil and Janhavi in practical session of Yoga, 26/06/2021

Prof. Dr. M. S. Patil and Janhavi in practical session of

Yoga, 26/06/2021

Prof. Dr. M. S. Patil and Janhavi in practical session of  $Yoga,\,26/06/2021$ 

On screen, Prof. Dr. Kishor Pathak, Prof. Dr. A.Y. Badgujar Prof. Mahesh Patil, Prof. Dr. S.A. Gaikwad, Prof. B.C. Patil Prof. Rajendra V.Deshmukh, 27/06/2021