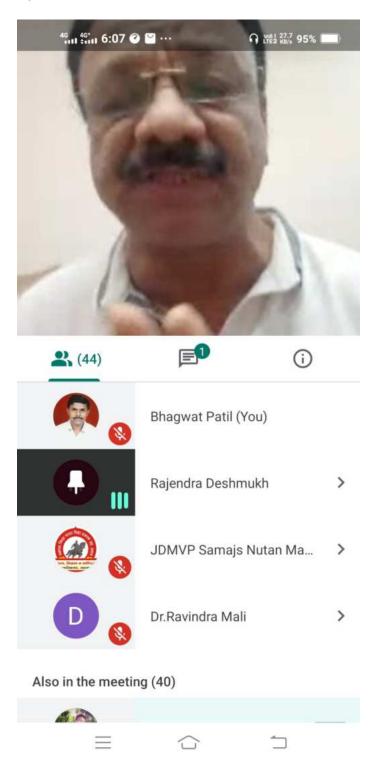

### Report of Webinar "Health and Yoga"

Date: 19/06/2021

On ahead of International Yoga Day (21st June) a webinar has been organised be I.Q. A.C. Nutan Maratha college Jalgaon on 19th June 2021, at 6:00 p.m. through online Google Meet platform. Dr.vRavindra M. Mali was the guest-speaker. At the beginning of the session, B.C. Patil introduced the guest. Dr A Y. Badgujar put forth the overall activities of I Q A C. Later on Dr Mali began his session with the health tips for maintaining our body and its smooth function. He described it as per the role of the different organs in the human body. He asserted to follow the daily routine which is important for health. He also explained the the importance of Yoga and Pranayam in our life. He said that in the the pandemic circumstances like COVID 19, one who practice the Yoga daily, has less threat of such diseases. At the end of the session, Dr Mali also explain the role of meditation for peace of mind in human life. The program went on with the presidential address of Prof. Dr. S. A. Gaikwad. At the end, Pallavi Shimpi presented vote of thanks. The whole session was anchored by Professor Rajendra V Deshmukh. Vice Principal Dr. N J Patil, Prof. R B Deshmukh, Prof. A B Wagh were also present. Prof Dr. Afaaq Shaikh, Prof. Dr. M.S. Patil Madam, took efforts for the success of the program. Following are the links of joining on Google Meet and Feedback form respectively.

Pic 1.

Prof. R. V. Deshmukh while anchoring the session

Pic 2.

Prof. B. C. Patil while introducing the Guest-Speaker

Pic 3.

Dr. Ravindra M. Mali (Guest-Speaker) conducting the session