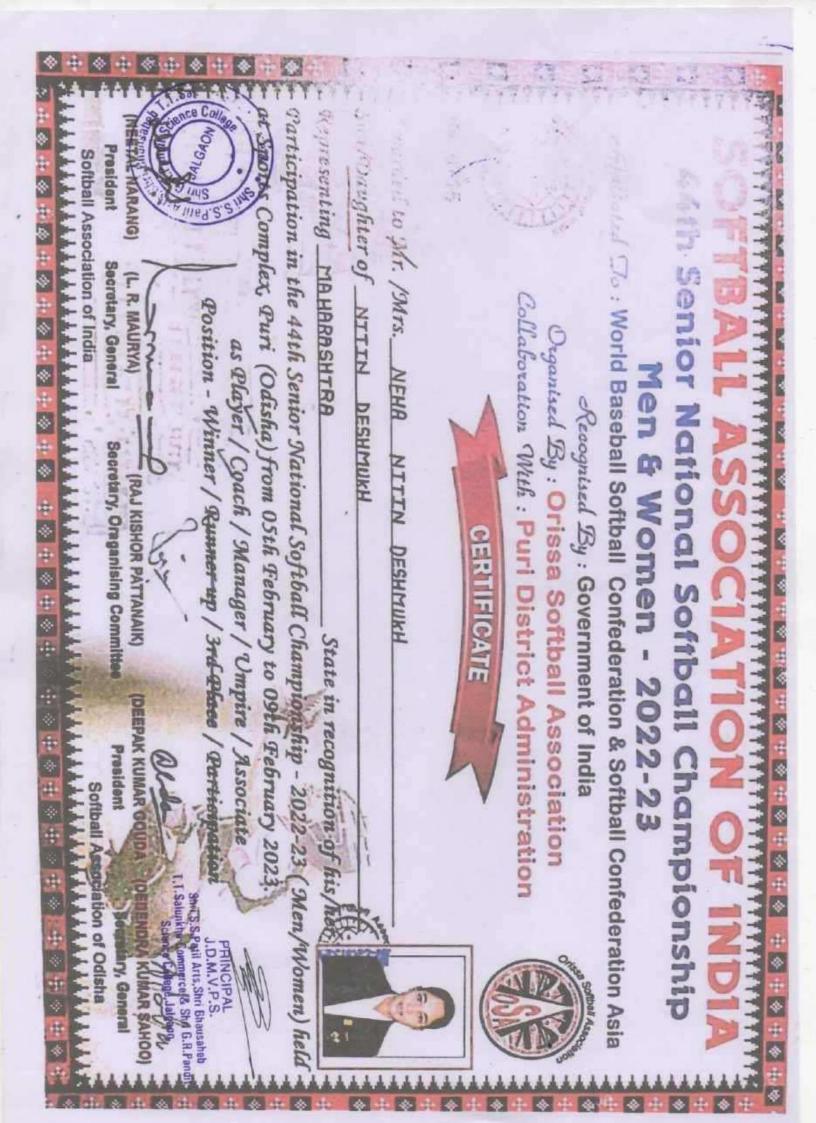

Total:-04

> Khelo India Selected Player :-00 Male, 01 Female Total:-01

- Medal Achiver Player:
- I.Vedant Dipak Aarde –TY.B.A.-Softball-Silver Medal (All India)

2.Kumari Disha Vijay Patil – FY.B.A.- Boxing-63Kg-Silver Medal (Khelo India)