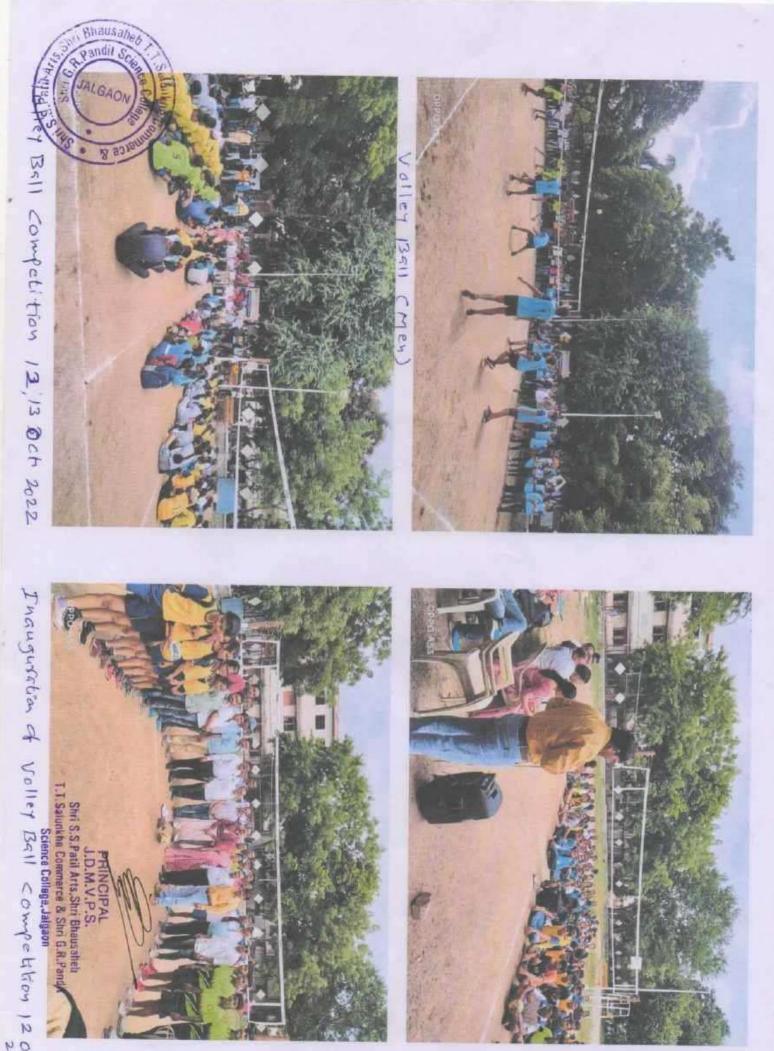

### MARATHON ORGANIZE FOR AAZADI KA AMRIT MAHOTSAV, RASHTRIYA KRIDA DIN AND GOLDEN JUBLIE OF NUTAN MARATHA COLLEGE

Date: 29/08/2022 Distance: 5KM

IMBR

Juaro

Time: 7:30AM

Venue: Nutan Maratha College Jalgaon