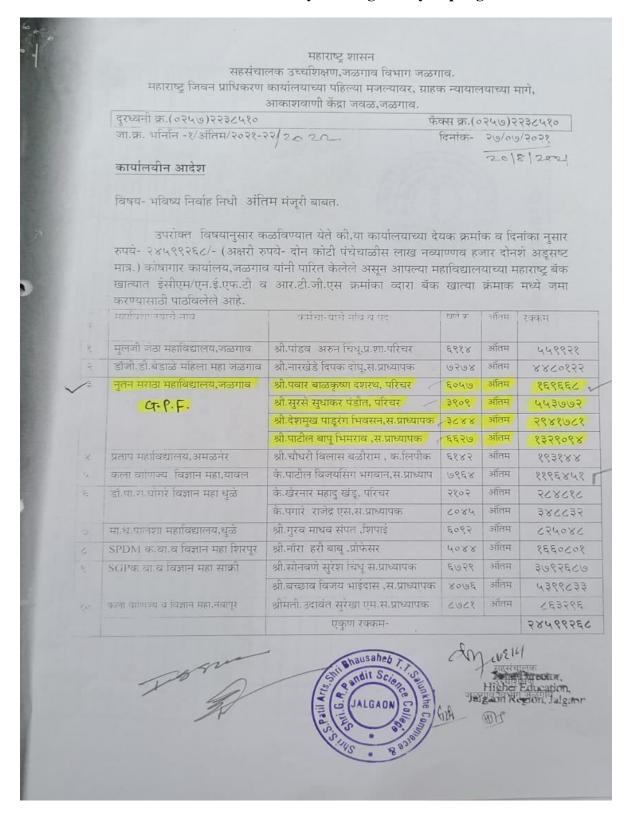

विषय:-खालील दर्शविलेल्या कर्मचा-यांच्या बँक खात्यामध्ये रक्कम वर्ग करणे

महोदय,

वरील विषयास अनुसरून विनंती की,आमच्या महाविद्यालयातील कर्मचारी यांच्या खात्यात खालील दर्शविलेल्या प्रमाणे त्यांच्या बँक खात्यामध्ये रक्कम वर्ग करण्यात यावी,ही विनंती.

|                                          | अ.नं | कर्मचा-यांचे नाव              | तपशिल         | खाते क्रमांक | रक्कम     |
|------------------------------------------|------|-------------------------------|---------------|--------------|-----------|
|                                          | 1.   | श्री.राजेश सुभाष<br>सोनवणे    | मेडीकल बिल    | 68000997246  | 199997/-  |
|                                          | 2.   | श्री.प्रशांत सजन मोरे         | मेडीकल बिल    | 68000997756  | 75163/-   |
|                                          | 3.   | श्री.विजय कडू वाडे            | मेडीकल बिल    | 20046296449  | 75163/-   |
| SE S | 4.   | श्री.अजय साहेबराव<br>शिंदे    | मेडीकल बिल    | 60033790650  | (101201/- |
|                                          | 5.   | श्री.पांडुरंग भिवसन<br>देशमुख | मेडीकल बिल    | 20083118701  | 87544/-   |
|                                          | 6.   | श्री.समाधान<br>देविदास पाटील  | मेडीकल बिल    | 20083121065  | 24481/-   |
| , Salum                                  | 7.   | श्री.राजेंद्र अमृत<br>पाटील   | मेडीकल बिल    | 20046339280  | 40782/-   |
| 8                                        | 8.   | श्री.सुरसे सुधाकर<br>पंडीत    | भ.नि.नि.अंतिम | 20083118428  | 553772/-  |
| 6 53.58<br>8 53.58                       | 9.   | श्री.पांडूरंग भिवसन<br>देशमुख | भ.नि.नि.अंतिम | 20083118701  | 2941781/- |

ज.जि.म.वि.प्रसा.सह.समाज मर्या., श्री.एस.एस.पाटील कला श्री.भाऊसाहेब टी.टी.साळुंखे वाणिज्य आणि श्री.जी.आर.पंडीत विज्ञान महाविद्यालय, जळगांव नुतन मराठा महाविद्यालय,जळगांव

(नॅक पुर्नमुल्यांकीत "ब" श्रेणी) पोस्ट बॉक्स नं. ६५, फोन नंबर (०२५७) २२३६०३४, २२३४०९४ फॅक्स नं ०२५७- २२३५७८१

E-mail: jdmvp.prin@gmail.com Web:- http://www.jdmvpascjal.ac.in

डॉ. लक्ष्मण प्र. देशमुख (एम.एस्सी. पीच.डी. प्राचार्य

| 10. | श्री.बापु भिमराव<br>पाटील   | भ.नि.नि.अंतिम                 | 20083117730 | 1329094/- |
|-----|-----------------------------|-------------------------------|-------------|-----------|
| 11. | श्री.बाळकृष्ण् दशरथ<br>पवार | भ.नि.नि.अंतिम                 | 20046338913 | 124668/-  |
| 12. | श्री.भुषण शहाजीराव<br>येवले | मेडीकल<br>बिलापोटी<br>ॲडव्हॉस | 20046338550 | 10000/-   |
|     |                             |                               | एकुण        | 5563646/- |