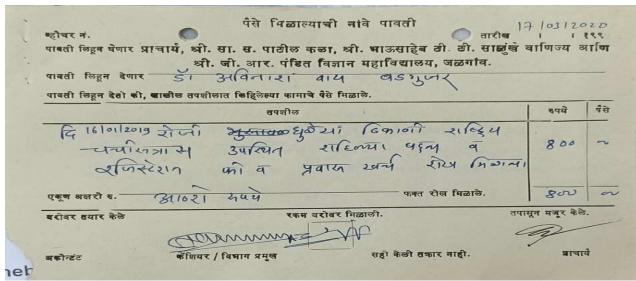

|



|                                        | वार अत्याय, जाः             | जी. आर. पंडित                                          | ा, श्री. <b>भा</b> ऊसाहेब<br>वचान महाविद्यालय | . जळगांव.         |                       |         |
|----------------------------------------|-----------------------------|--------------------------------------------------------|-----------------------------------------------|-------------------|-----------------------|---------|
| पावती लिहन                             | देणार हा                    | पी व्या प                                              | 1214                                          |                   |                       |         |
| -                                      |                             | लात किहिलेस्या कामाचे व