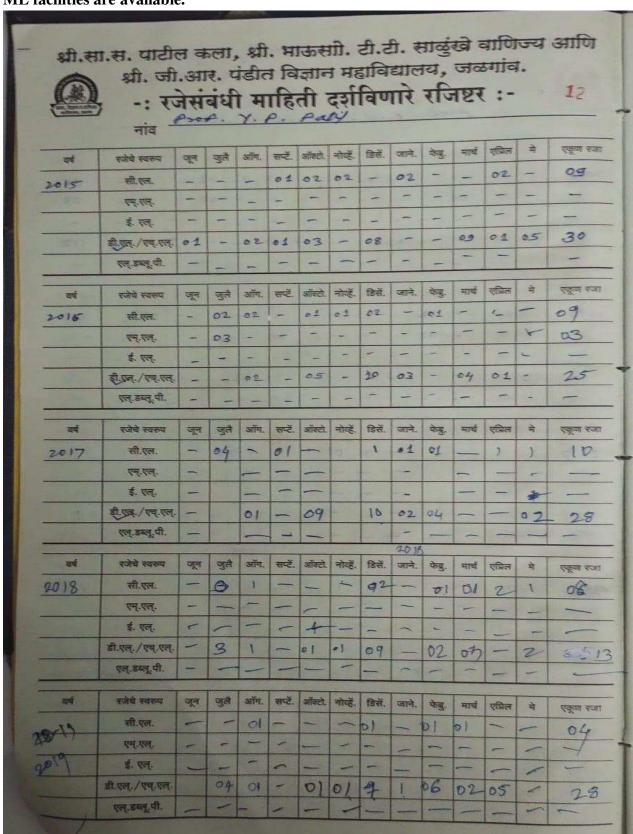

| ः कि गरित गर्ने कत्मां व्यक्तिक व विज्ञान महाविद्यालय जळगाव | 0 - 0 - 1                                                   | Medical (31115                                                 |                                                                |                                                                      |                                                                |                                                               |                                                       |

### COMMON LEAVE (CL), EARNED LEAVE (EL) AND MEDICAL LEAVE (ML):

For teaching staff 12 CL and 15 ML and for non-teaching staff 08 CL, 15 EL and 15 ML facilities are available.



थ्री.सा.स. पाटील कला, थ्री. भाऊसोो. टी.टी. साळुंखे वाणिज्य आणि थ्री. जी.आर. पंडीत विज्ञान महाविद्यालय, जळगांव. 11 -: रजेसंबंधी माहिती दर्शविणारे रजिष्टर :-

| वर्ष